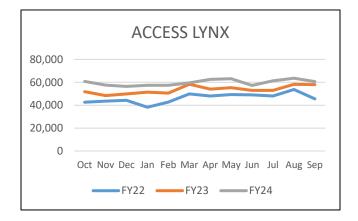

*NeighborLink* average monthly ridership increased by about 800, or 6.9%, compared to Fiscal Year 2023. NeighborLink had an average weekday increase of 6.4% and an average Saturday increase of 8.8%.

ACCESS LYNX average monthly ridership increased by about 6K, or 11.8%, compared to Fiscal Year 2023. ACCESS LYNX services had an increase to Average Weekday and Average Saturday of over 10% and Average Sunday increased by over 25% compared to Fiscal Year 2023.

Fiscal Year 2024 ACCESS LYNX ridership increased by 11.8% compared to Fiscal Year 2023.

Fiscal Year 2024 LYMMO ridership decreased by 2.4% compared to Fiscal Year 2023.

Fiscal Year 2024 NeighborLink ridership increased by 6.9% compared to Fiscal Year 2023.