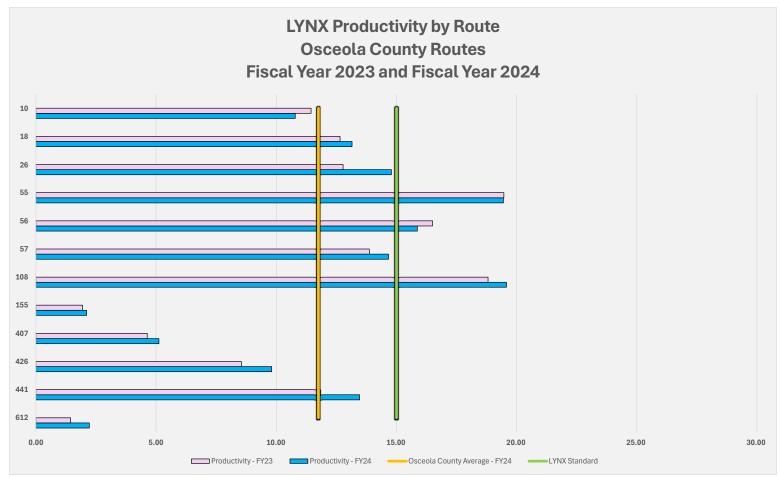

| 37,081 | 35,604 | 34,939 | 35,588 | 36,158 | 36,173 | 37,773 | 37,817 | 34,001 | 35,338 | 36,957 | 37,485 | 434,914    |
| 434         | SR 434                                            | 12,182 | 10,996 | 8,822  | 10,893 | 11,104 | 11,219 | 11,708 | 11,878 | 9,918  | 9,963  | 11,500 | 10,709 | 130,892    |
| 436N        | SR 436 / FERNWOOD / APOPKA                        | 27,916 | 26,245 | 25,823 | 25,590 | 26,955 | 27,026 | 28,757 | 29,452 | 26,031 | 27,201 | 27,097 | 26,479 | 324,572    |
| 436S        | SR 436 / FERNWOOD / ORLANDO INTERNATIONAL AIRPORT | 68,121 | 63,737 | 59,471 | 62,340 | 61,491 | 63,295 | 65,009 | 67,583 | 60,367 | 60,776 | 60,602 | 61,787 | 754,579    |



Productivity = Ridership per Revenue Hour





Productivity = Ridership per Revenue Hour



Productivity = Ridership per Revenue Hour



Productivity = Ridership per Revenue Hour

#### Route Performance Fiscal Year 2024

#### **Route Performance**

| Highest Performing<br>Routes - Overall* | Lowest Performing<br>Routes - Overall* |
|-----------------------------------------|----------------------------------------|
| 107                                     | 155                                    |
| 8                                       | 612                                    |
| 48                                      | 46E                                    |
| 49                                      | 45                                     |
| 436S                                    | 407                                    |

|      | Highest | : Performers       |
|----