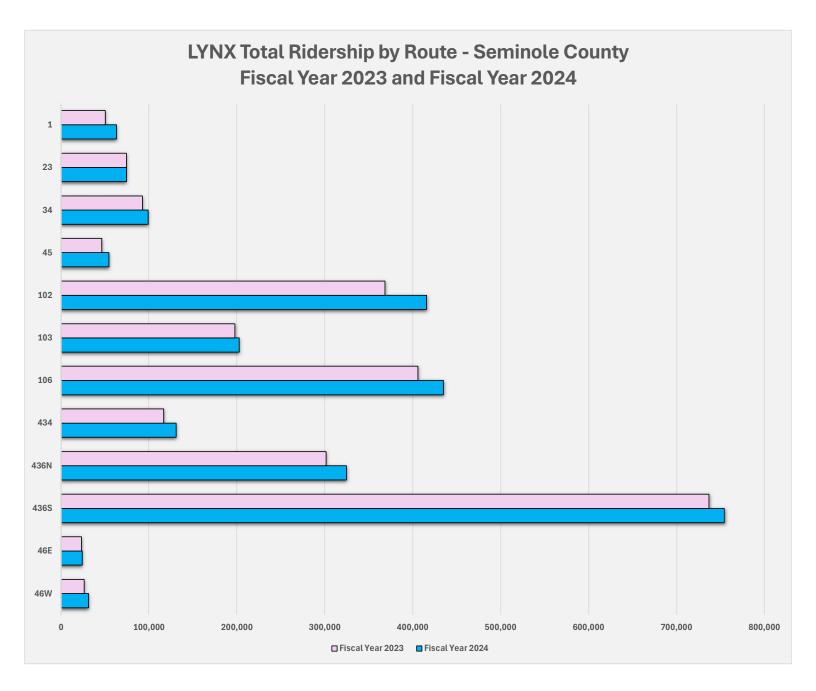

r of vehicle revenue trips scheduled to operate for the month.

**Percentage of Scheduled Trips Operated** – Percentage of the total of the revenue trips that were actually operated for the month compared to the number that were scheduled to operate.

Fleet Availability – Shows the extent to which the bus vehicle fleet is available for revenue-earning work.

**Preventative Maintenance Completed On Time** – Percentage of the total number of scheduled preventive maintenance inspections that were completed on time.

Collected Fares – Percentage of fares collected from passengers to use the service.

Central Florida Regional Transportation Authority 455 N. Garland Avenue, Orlando, FL 32801 (407) 841-2279 TTD: (407) 423-0787 www.golynx.com





# LYNX Total Ridership by Route - Osceola County



#### LYNX FISCAL YEAR 2024 RIDERSHIP BY MONTH - ORANGE COUNTY

| -