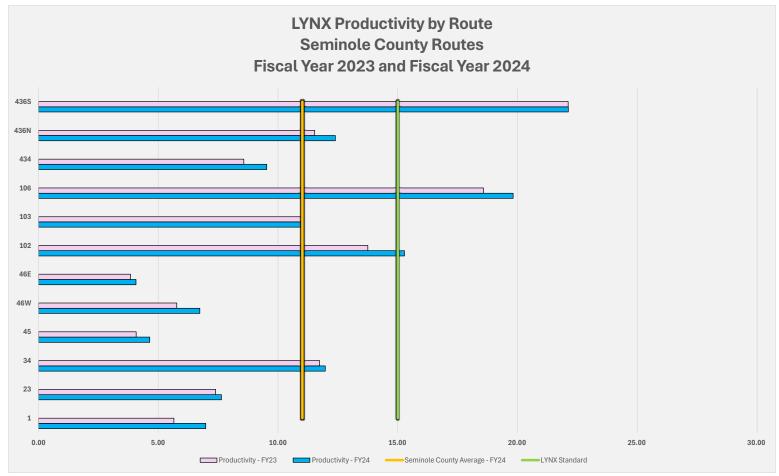

35,588 | 36,158 | 36,173 | 37,773 | 37,817 | 34,001 | 35,338 | 36,957 | 37,485 | 434,914    |
| 434         | SR 434                                            | 12,182 | 10,996 | 8,822  | 10,893 | 11,104 | 11,219 | 11,708 | 11,878 | 9,918  | 9,963  | 11,500 | 10,709 | 130,892    |
| 436N        | SR 436 / FERNWOOD / APOPKA                        | 27,916 | 26,245 | 25,823 | 25,590 | 26,955 | 27,026 | 28,757 | 29,452 | 26,031 | 27,201 | 27,097 | 26,479 | 324,572    |
| 436S        | SR 436 / FERNWOOD / ORLANDO INTERNATIONAL AIRPORT | 68,121 | 63,737 | 59,471 | 62,340 | 61,491 | 63,295 | 65,009 | 67,583 | 60,367 | 60,776 | 60,602 | 61,787 | 754,579    |



Productivity = Ridership per Revenue Hour





Productivity = Ridership per Revenue Hour



Productivity = Ridership per Revenue Hour



Productivity = Ridership per Revenue Hour

#### Route Performance Fiscal Year 2024

#### **Route Performance**

| Highest Performing<br>Routes - Overall* | Lowest Performing<br>Routes - Overall* |
|-----------------------------------------|----------------------------------------|
| 107                                     | 155                                    |
| 8                                       | 612                                    |
| 48                                      | 46E                                    |
| 49                                      | 45                                     |
| 436S                                    | 407                                    |

|      | Highest | : Performers       |
|------|---------|--------------------|
| Rank | L