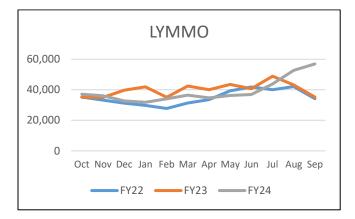

*LYMMO* average monthly ridership decreased by about 1K, or 2.4%, compared to Fiscal Year 2023. Average weekday and average Saturday ridership decreased by 5.8% and 0.1% respectively. The average Sunday ridership increased by 22.7%.

Fiscal Year 2024 ACCESS LYNX ridership increased by 11.8% compared to Fiscal Year 2023.

Fiscal Year 2024 LYMMO ridership decreased by 2.4% compared to Fiscal Year 2023.

Fiscal Year 2024 NeighborLink ridership increased by 6.9% compared to Fiscal Year 2023.