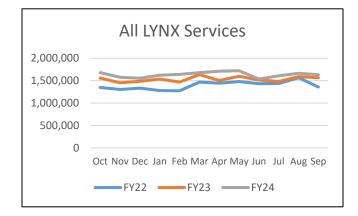

**LYNX** average monthly ridership increased by about 102K, or 6.6%, compared to Fiscal Year 2023. Average weekday ridership increased by 7.6%. The biggest increases came from Fixed Route and ACCESS LYNX services.

#### RIDERSHIP TRENDS BY MODE

Fiscal Year 2024 LYNX system-wide ridership increased by 10.3% compared to Fiscal Year 2023.

Fiscal Year 2024 Fixed Route ridership increased by 6.8% compared to Fiscal Year 2023.