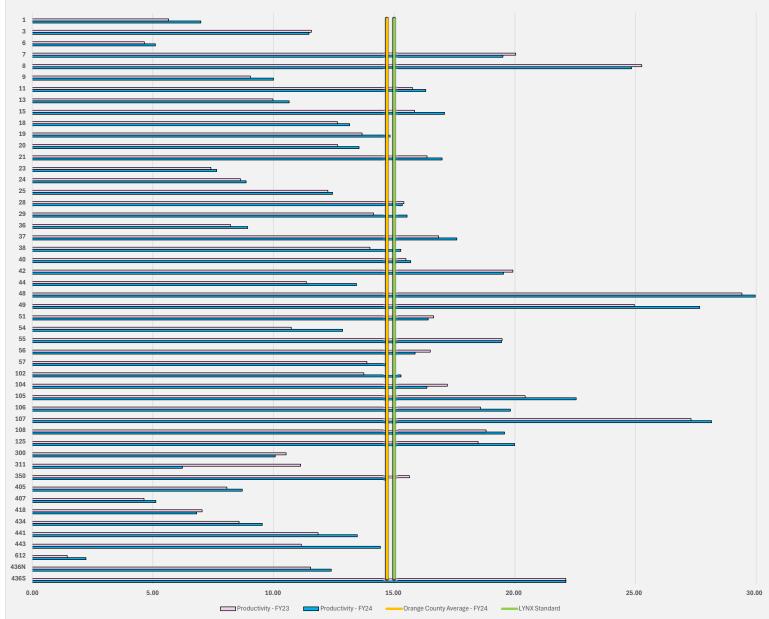

6         | NORTH U.S. 441 / APOPKA                           | 37,081 | 35,604 | 34,939 | 35,588 | 36,158 | 36,173 | 37,773 | 37,817 | 34,001 | 35,338 | 36,957 | 37,485 | 434,914    |
| 434         | SR 434                                            | 12,182 | 10,996 | 8,822  | 10,893 | 11,104 | 11,219 | 11,708 | 11,878 | 9,918  | 9,963  | 11,500 | 10,709 | 130,892    |
| 436N        | SR 436 / FERNWOOD / APOPKA                        | 27,916 | 26,245 | 25,823 | 25,590 | 26,955 | 27,026 | 28,757 | 29,452 | 26,031 | 27,201 | 27,097 | 26,479 | 324,572    |
| 436S        | SR 436 / FERNWOOD / ORLANDO INTERNATIONAL AIRPORT | 68,121 | 63,737 | 59,471 | 62,340 | 61,491 | 63,295 | 65,009 | 67,583 | 60,367 | 60,776 | 60,602 | 61,787 | 754,579    |



Productivity = Ridership per Revenue Hour





Productivity = Ridership per Revenue Hour



Productivity = Ridership per Revenue Hour



Productivity = Ridership per Revenue Hour

#### Route Performance Fiscal Year 2024

#### **Route Performance**

| Highest Performing<br>Routes - Overall* | Lowest Performing<br>Routes - Overall* |
|-----------------------------------------|----------------------------------------|
| 107                                     | 155                                    |
| 8                                       | 612                                    |
| 48                                      | 46E                                    |
| 49                                      | 45                                     |
| 436S                                    | 407                                    |