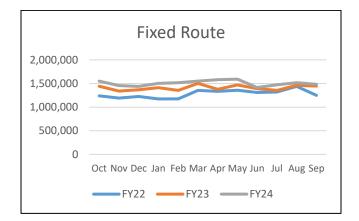

*Fixed Route* average monthly ridership increased by about 95K, or 6.8%, compared to Fiscal Year 2023. Average weekday ridership increased by 7.9% compared to Fiscal Year 2023. Ridership is showing a steady recovery from losses incurred in 2020 with routes such as the 38, 55, and 426 exceeding their pre-2020 levels.

#### RIDERSHIP TRENDS BY MODE

Fiscal Year 2024 LYNX system-wide ridership increased by 10.3% compared to Fiscal Year 2023.

Fiscal Year 2024 Fixed Route ridership increased by 6.8% compared to Fiscal Year 2023.