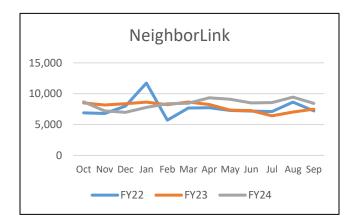

*NeighborLink* average monthly ridership increased by about 800, or 6.9%, compared to Fiscal Year 2023. NeighborLink had an average weekday increase of 6.4% and an average Saturday increase of 8.8%.

ACCESS LYNX average monthly ridership increased by about 6K, or 11.8%, compared to Fiscal Year 2023. ACCESS LYNX services had an increase to Average Weekday and Average Saturday of over 10% and Average Sunday increased by over 25% compared to Fiscal Year 2023.