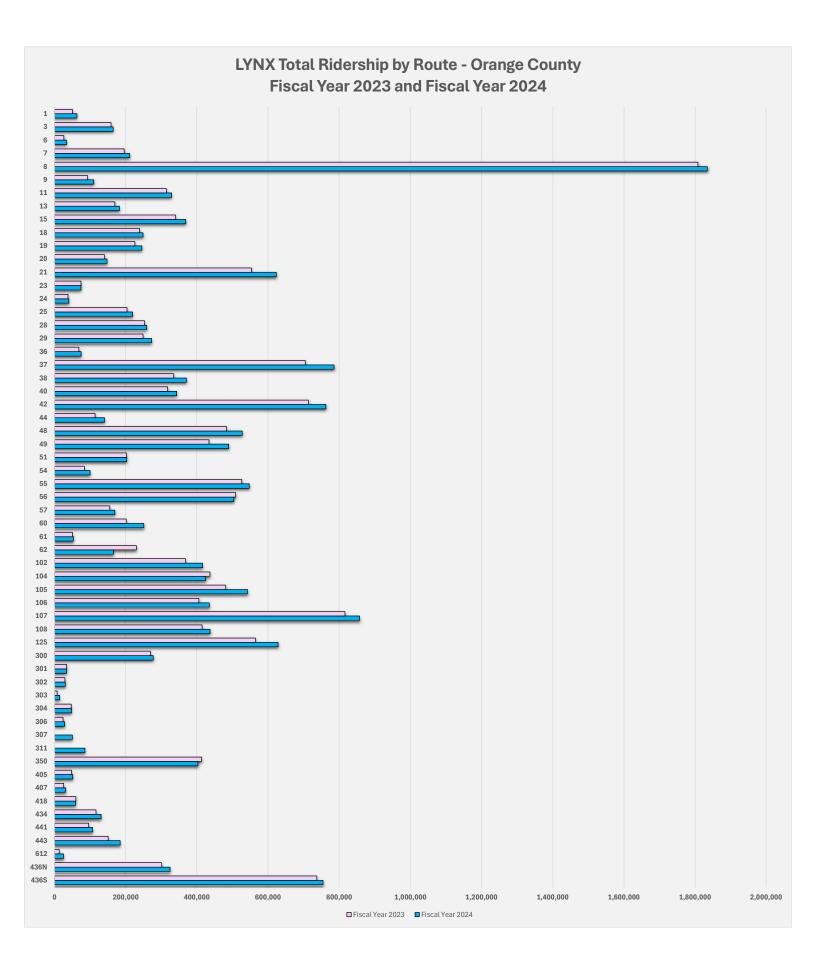

100,000 vehicle miles.

Total Trips Scheduled – Number of vehicle revenue trips scheduled to operate for the month.

**Percentage of Scheduled Trips Operated** – Percentage of the total of the revenue trips that were actually operated for the month compared to the number that were scheduled to operate.

Fleet Availability – Shows the extent to which the bus vehicle fleet is available for revenue-earning work.

**Preventative Maintenance Completed On Time** – Percentage of the total number of scheduled preventive maintenance inspections that were completed on time.

Collected Fares – Percentage of fares collected from passengers to use the service.

Central Florida Regional Transportation Authority 455 N. Garland Avenue, Orlando, FL 32801 (407) 841-2279 TTD: (407) 423-0787 www.golynx.com





# LYNX Total Ridership by Route - Osceola County



#### LYNX FISCAL YEAR 2024 RIDERSHIP BY MONTH - ORANGE COUNTY

| -