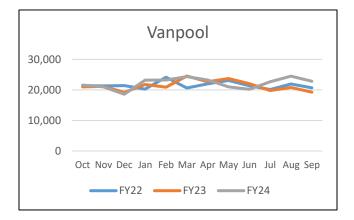

*Vanpool* average monthly ridership had a marginal increase of 3.7% compared to Fiscal Year 2023. Vanpool ridership is to remain consistent to what was seen in Fiscal Year 2022 and Fiscal Year 2023.