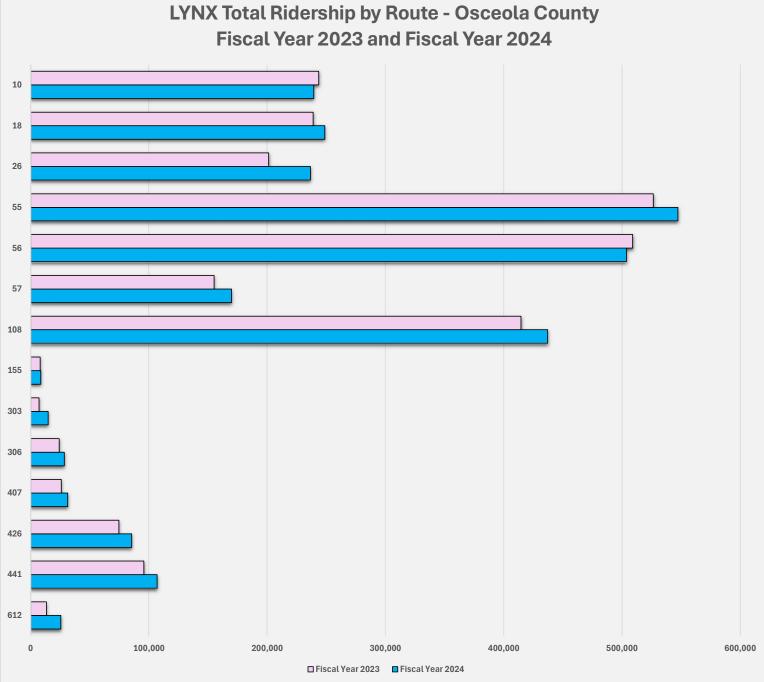

00,000 vehicle miles.

Total Trips Scheduled – Number of vehicle revenue trips scheduled to operate for the month.

**Percentage of Scheduled Trips Operated** – Percentage of the total of the revenue trips that were actually operated for the month compared to the number that were scheduled to operate.

Fleet Availability – Shows the extent to which the bus vehicle fleet is available for revenue-earning work.

**Preventative Maintenance Completed On Time** – Percentage of the total number of scheduled preventive maintenance inspections that were completed on time.

Collected Fares – Percentage of fares collected from passengers to use the service.

Central Florida Regional Transportation Authority 455 N. Garland Avenue, Orlando, FL 32801 (407) 841-2279 TTD: (407) 423-0787 www.golynx.com





# LYNX Total Ridership by Route - Osceola County



#### LYNX FISCAL YEAR 2024 RIDERSHIP BY MONTH - ORANGE COUNTY

| -