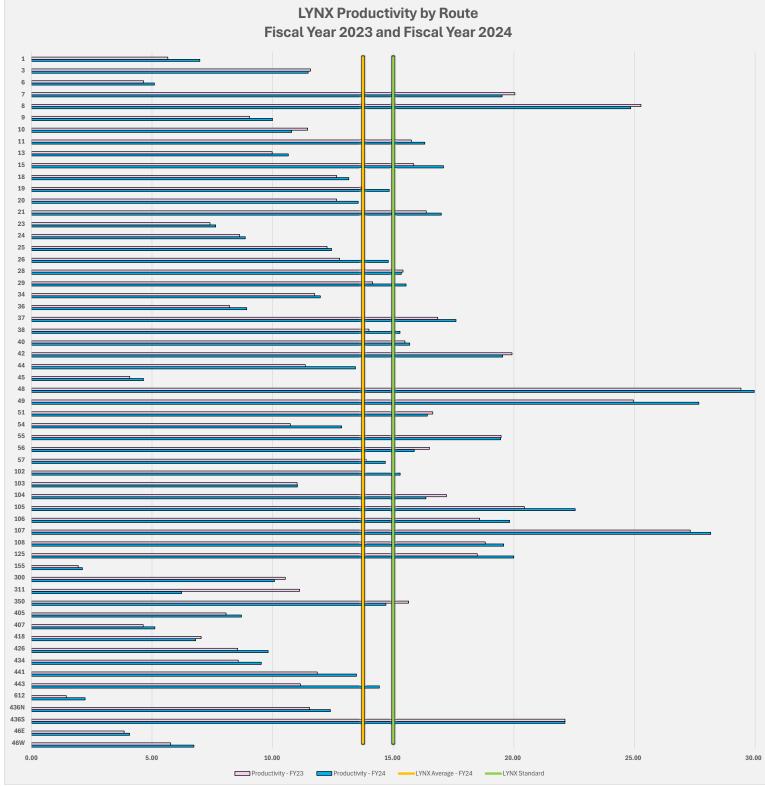

| 16,573 | 16,475 | 16,100 | 202,619    |
| 106         | NORTH U.S. 441 / APOPKA                           | 37,081 | 35,604 | 34,939 | 35,588 | 36,158 | 36,173 | 37,773 | 37,817 | 34,001 | 35,338 | 36,957 | 37,485 | 434,914    |
| 434         | SR 434                                            | 12,182 | 10,996 | 8,822  | 10,893 | 11,104 | 11,219 | 11,708 | 11,878 | 9,918  | 9,963  | 11,500 | 10,709 | 130,892    |
| 436N        | SR 436 / FERNWOOD / APOPKA                        | 27,916 | 26,245 | 25,823 | 25,590 | 26,955 | 27,026 | 28,757 | 29,452 | 26,031 | 27,201 | 27,097 | 26,479 | 324,572    |
| 436S        | SR 436 / FERNWOOD / ORLANDO INTERNATIONAL AIRPORT | 68,121 | 63,737 | 59,471 | 62,340 | 61,491 | 63,295 | 65,009 | 67,583 | 60,367 | 60,776 | 60,602 | 61,787 | 754,579    |



Productivity = Ridership per Revenue Hour





Productivity = Ridership per Revenue Hour



Productivity = Ridership per Revenue Hour



Productivity = Ridership per Revenue Hour

#### Route Performance Fiscal Year 2024

#### **Route Performance**

| Highest Performing<br>Routes - Overall* | Lowest Performing<br>Routes - Overall* |
|-----------------------------------------|----------------------------------------|
| 107                                     | 155                                    |
| 8                                       | 612                                    |
| 48                                      | 46E                                    |
| 49                                      | 45                                     |
| 436S