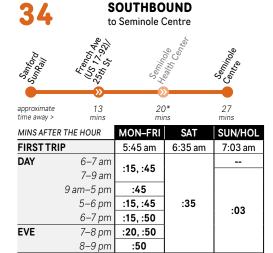

Seminole Health Center served Monday-Friday only

9:45 pm | 8:35 pm Seminole Health Center served Monday-Friday only

LAST TRIP

8:03 pm

| MINS AFTER THE HOUR |        | MON-FRI  | SAI     | SUN/HOL       |
|---------------------|--------|----------|---------|---------------|
| FIRSTTRIP           |        | 5:40 am  | 5:40 am |               |
| DAY                 | 6-8 am | :10, :40 |         |               |
|                     | 8-9 am | :10, :35 |         |               |
| 9–10 am             |        | :35      |         |               |
| 10 am-12 pm         |        | :25      | :40     | NO<br>SERVICE |
| 12–3 pm             |        | :20      |         | SERVICE       |
|                     | 3–6 pm | :25, :55 |         |               |
| EVE                 | 6-8 pm | :30      |         |               |
| LAST TRIP           | )      | 8:30 pm  | 7:40 pm |               |

| MINS AFTER THE HOUR |            | MON-FRI  | SAT     | SUN/HOL |
|---------------------|------------|----------|---------|---------|
| FIRST TRIP          |            | 5:05 am  | 6:00 am |         |
| DAY                 | 5-9 am     | :05, :35 |         |         |
|                     | 9–11 am    | :30      |         |         |
|                     | 11 am-2 pm | :20      |         |         |
| 2–3 pm              |            | :15      | :00     | NO      |
|                     | 3–4 pm     | :15, :50 | .00     | SERVICE |
| EVE                 | 4-5 pm     | :20, :50 |         |         |
|                     | 5–6 pm     | :20, :55 |         |         |
| 6-8 pm              |            | :30      |         |         |
| LAST TRIP           |            | 7:30 pm  | 7:00 pm |         |