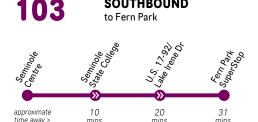

## approximate time away > 31 12 20 mins MINS AFTER THE HOUR SUN/HOL FIRST TRIP 5:10 am 5:35 am 6:15 am DAY 5-6 am :10, :40 :35 :00, :20, 6 am-7 pm :40 :05, :35 :15 EVE 7-8 pm :35 NIGHT 8-9 pm :35 **LAST TRIP** 9:35 pm 9:35 pm 7:15 pm

**NORTHBOUND** 

to Seminole Centre

**SOUTHBOUND** 

| 1111113             | 11111                                                  | 13                                                                                                                                           | 1111113                                                                                                                                                                                                                                                                                                                                                                                                                                                                                                                                                                                                                                                                                                                                                                                                                                                                                                                                                                                                                                                                                                                                                                                                                                                                                                                                                                                                                                                                                                                                                                                                                                                                                                                                                                                                                                                                                                                                                                                                                                                                                                                   |
|---------------------|--------------------------------------------------------|----------------------------------------------------------------------------------------------------------------------------------------------|---------------------------------------------------------------------------------------------------------------------------------------------------------------------------------------------------------------------------------------------------------------------------------------------------------------------------------------------------------------------------------------------------------------------------------------------------------------------------------------------------------------------------------------------------------------------------------------------------------------------------------------------------------------------------------------------------------------------------------------------------------------------------------------------------------------------------------------------------------------------------------------------------------------------------------------------------------------------------------------------------------------------------------------------------------------------------------------------------------------------------------------------------------------------------------------------------------------------------------------------------------------------------------------------------------------------------------------------------------------------------------------------------------------------------------------------------------------------------------------------------------------------------------------------------------------------------------------------------------------------------------------------------------------------------------------------------------------------------------------------------------------------------------------------------------------------------------------------------------------------------------------------------------------------------------------------------------------------------------------------------------------------------------------------------------------------------------------------------------------------------|
| MINS AFTER THE HOUR |                                                        | SAT                                                                                                                                          | SUN/HOL                                                                                                                                                                                                                                                                                                                                                                                                                                                                                                                                                                                                                                                                                                                                                                                                                                                                                                                                                                                                                                                                                                                                                                                                                                                                                                                                                                                                                                                                                                                                                                                                                                                                                                                                                                                                                                                                                                                                                                                                                                                                                                                   |
| FIRST TRIP          |                                                        | 5:15 am                                                                                                                                      | 5:40 am                                                                                                                                                                                                                                                                                                                                                                                                                                                                                                                                                                                                                                                                                                                                                                                                                                                                                                                                                                                                                                                                                                                                                                                                                                                                                                                                                                                                                                                                                                                                                                                                                                                                                                                                                                                                                                                                                                                                                                                                                                                                                                                   |
| 5–6 am              | :05, :35                                               |                                                                                                                                              |                                                                                                                                                                                                                                                                                                                                                                                                                                                                                                                                                                                                                                                                                                                                                                                                                                                                                                                                                                                                                                                                                                                                                                                                                                                                                                                                                                                                                                                                                                                                                                                                                                                                                                                                                                                                                                                                                                                                                                                                                                                                                                                           |
| 6 am–6 pm           | :00, :20,<br>:40                                       | :15, :45                                                                                                                                     | :40                                                                                                                                                                                                                                                                                                                                                                                                                                                                                                                                                                                                                                                                                                                                                                                                                                                                                                                                                                                                                                                                                                                                                                                                                                                                                                                                                                                                                                                                                                                                                                                                                                                                                                                                                                                                                                                                                                                                                                                                                                                                                                                       |
| 6-7 pm              | :00, :30                                               | , , , , , , , , , , , , , , , , , , , ,                                                                                                      |                                                                                                                                                                                                                                                                                                                                                                                                                                                                                                                                                                                                                                                                                                                                                                                                                                                                                                                                                                                                                                                                                                                                                                                                                                                                                                                                                                                                                                                                                                                                                                                                                                                                                                                                                                                                                                                                                                                                                                                                                                                                                                                           |
| 7–8 pm              | .00                                                    |                                                                                                                                              |                                                                                                                                                                                                                                                                                                                                                                                                                                                                                                                                                                                                                                                                                                                                                                                                                                                                                                                                                                                                                                                                                                                                                                                                                                                                                                                                                                                                                                                                                                                                                                                                                                                                                                                                                                                                                                                                                                                                                                                                                                                                                                                           |
| 8–10 pm             | :20                                                    | :15                                                                                                                                          |                                                                                                                                                                                                                                                                                                                                                                                                                                                                                                                                                                                                                                                                                                                                                                                                                                                                                                                                                                                                                                                                                                                                                                                                                                                                                                                                                                                                                                                                                                                                                                                                                                                                                                                                                                                                                                                                                                                                                                                                                                                                                                                           |
| LASTTRIP            |                                                        | 10:15 pm                                                                                                                                     | 7:40 pm                                                                                                                                                                                                                                                                                                                                                                                                                                                                                                                                                                                                                                                                                                                                                                                                                                                                                                                                                                                                                                                                                                                                                                                                                                                                                                                                                                                                                                                                                                                                                                                                                                                                                                                                                                                                                                                                                                                                                                                                                                                                                                                   |
|                     | F THE HOUR  1P  5-6 am 6 am-6 pm 6-7 pm 7-8 pm 8-10 pm | R THE HOUR   MON-FR      1P   5:05 am     5-6 am   :05,:35     6 am-6 pm   :00,:20     :40     6-7 pm   :00,:30     7-8 pm     8-10 pm   :20 | SAT   SAT   SAT   SAT   SAT   SAT   SAT   S.05 am   S.15 am   S.05, :35   S.00, :20, :40   S.40   S.40 |