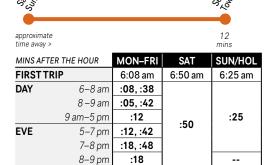

**NORTHBOUND** 

to Seminole Centre

**SOUTHBOUND** 

| 1111113             | 11111                                                  | 13                                                                                                                                           | 1111113                                                                                                                                                                                                                                                                                                                                                                                                                                                                                                                                                                                                                                                                                                                                                                                                                                                                                                                                                                                                                                                                                                                                                                                                                                                                                                                                                                                                                                                                                                                                                                                                                                                                                                                                                                                                                                                                                                                                                                                                                                                                                                                   |
|---------------------|--------------------------------------------------------|----------------------------------------------------------------------------------------------------------------------------------------------|---------------------------------------------------------------------------------------------------------------------------------------------------------------------------------------------------------------------------------------------------------------------------------------------------------------------------------------------------------------------------------------------------------------------------------------------------------------------------------------------------------------------------------------------------------------------------------------------------------------------------------------------------------------------------------------------------------------------------------------------------------------------------------------------------------------------------------------------------------------------------------------------------------------------------------------------------------------------------------------------------------------------------------------------------------------------------------------------------------------------------------------------------------------------------------------------------------------------------------------------------------------------------------------------------------------------------------------------------------------------------------------------------------------------------------------------------------------------------------------------------------------------------------------------------------------------------------------------------------------------------------------------------------------------------------------------------------------------------------------------------------------------------------------------------------------------------------------------------------------------------------------------------------------------------------------------------------------------------------------------------------------------------------------------------------------------------------------------------------------------------|
| MINS AFTER THE HOUR |                                                        | SAT                                                                                                                                          | SUN/HOL                                                                                                                                                                                                                                                                                                                                                                                                                                                                                                                                                                                                                                                                                                                                                                                                                                                                                                                                                                                                                                                                                                                                                                                                                                                                                                                                                                                                                                                                                                                                                                                                                                                                                                                                                                                                                                                                                                                                                                                                                                                                                                                   |
| FIRST TRIP          |                                                        | 5:15 am                                                                                                                                      | 5:40 am                                                                                                                                                                                                                                                                                                                                                                                                                                                                                                                                                                                                                                                                                                                                                                                                                                                                                                                                                                                                                                                                                                                                                                                                                                                                                                                                                                                                                                                                                                                                                                                                                                                                                                                                                                                                                                                                                                                                                                                                                                                                                                                   |
| 5–6 am              | :05, :35                                               |                                                                                                                                              |                                                                                                                                                                                                                                                                                                                                                                                                                                                                                                                                                                                                                                                                                                                                                                                                                                                                                                                                                                                                                                                                                                                                                                                                                                                                                                                                                                                                                                                                                                                                                                                                                                                                                                                                                                                                                                                                                                                                                                                                                                                                                                                           |
| 6 am–6 pm           | :00, :20,<br>:40                                       | :15, :45                                                                                                                                     | :40                                                                                                                                                                                                                                                                                                                                                                                                                                                                                                                                                                                                                                                                                                                                                                                                                                                                                                                                                                                                                                                                                                                                                                                                                                                                                                                                                                                                                                                                                                                                                                                                                                                                                                                                                                                                                                                                                                                                                                                                                                                                                                                       |
| 6-7 pm              | :00, :30                                               | , , , , , , , , , , , , , , , , , , , ,                                                                                                      |                                                                                                                                                                                                                                                                                                                                                                                                                                                                                                                                                                                                                                                                                                                                                                                                                                                                                                                                                                                                                                                                                                                                                                                                                                                                                                                                                                                                                                                                                                                                                                                                                                                                                                                                                                                                                                                                                                                                                                                                                                                                                                                           |
| 7–8 pm              | .00                                                    |                                                                                                                                              |                                                                                                                                                                                                                                                                                                                                                                                                                                                                                                                                                                                                                                                                                                                                                                                                                                                                                                                                                                                                                                                                                                                                                                                                                                                                                                                                                                                                                                                                                                                                                                                                                                                                                                                                                                                                                                                                                                                                                                                                                                                                                                                           |
| 8–10 pm             | :20                                                    | :15                                                                                                                                          |                                                                                                                                                                                                                                                                                                                                                                                                                                                                                                                                                                                                                                                                                                                                                                                                                                                                                                                                                                                                                                                                                                                                                                                                                                                                                                                                                                                                                                                                                                                                                                                                                                                                                                                                                                                                                                                                                                                                                                                                                                                                                                                           |
| LASTTRIP            |                                                        | 10:15 pm                                                                                                                                     | 7:40 pm                                                                                                                                                                                                                                                                                                                                                                                                                                                                                                                                                                                                                                                                                                                                                                                                                                                                                                                                                                                                                                                                                                                                                                                                                                                                                                                                                                                                                                                                                                                                                                                                                                                                                                                                                                                                                                                                                                                                                                                                                                                                                                                   |
|                     | F THE HOUR  1P  5-6 am 6 am-6 pm 6-7 pm 7-8 pm 8-10 pm | R THE HOUR   MON-FR      1P   5:05 am     5-6 am   :05,:35     6 am-6 pm   :00,:20     :40     6-7 pm   :00,:30     7-8 pm     8-10 pm   :20 | SAT   SAT   SAT   SAT   SAT   SAT   SAT   S.05 am   S.15 am   S.05, :35   S.00, :20, :40   S.40   S.40 |

**NEIGHBORLINK** 

NeighborLink 851 is based at Sanford Seminole Centre. It operates as on-demand service along Airport Blvd. between Seminole Centre and 25th St., in the Goldsboro area, and in downtown Sanford and the area as far east as Pine Ave. and Sanford Ave. Advanced reservations are

Passengers must call 407-244-0808 at least two hours in advance to arrange a pickup in the curb-tocurb service area or use the NeighborLink app.

| MINS AFTER THE HOUR | MON-FRI | SAT     | SUN/HOL       |
|---------------------|---------|---------|---------------|
| FIRST TRIP          | 5:00 am | 5:15 am |               |
| DAY                 | :00     | :15     | NO<br>SERVICE |
| LASTTRIP            | 8:00 pm | 8:15 pm | 0202          |