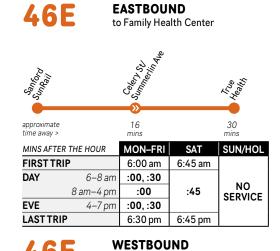

Celery Ave

Seminole County

Services Building

25th St

sunrail.com

Easy LYNX connections

**LEGEND** 

46E

or better during day times

Service every 60 minutes

**CENTRAL FLORIDA'S** 

**COMMUTER TRAIN** 

Summerlin Ave

Central Florida Regional Hospital

Mangoustine Ave

**SANFORD** 

NeighborLink 851 provides

service in Central Sanford.

pick ups from Sanford Seminole

Centre to Airport Blvd and 25th

Street. It provides curb-to-curb

True Health

Lake Mary Blvd

103

Seminole Health Center served Monday-Friday only

9:45 pm | 8:35 pm Seminole Health Center served Monday-Friday only

LAST TRIP

8:03 pm

| MINS AFTER THE HOUR |        | MON-FRI  | SAI     | SUN/HOL       |
|---------------------|--------|----------|---------|---------------|
| FIRSTTRIP           |        | 5:40 am  | 5:40 am |               |
| DAY                 | 6-8 am | :10, :40 |         |               |
|                     | 8-9 am | :10, :35 |         |               |
| 9–10 am             |        | :35      |         |               |
| 10 am-12 pm         |        | :25      | :40     | NO<br>SERVICE |
| 12–3 pm             |        | :20      |         | SERVICE       |
|                     | 3–6 pm | :25, :55 |         |               |
| EVE                 | 6-8 pm | :30      |         |               |
| LAST TRIP           | )      | 8:30 pm  | 7:40 pm |               |