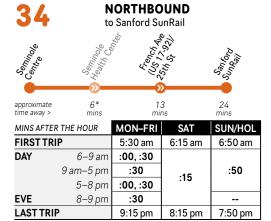

Seminole Health Center served Monday-Friday only

9:45 pm | 8:35 pm Seminole Health Center served Monday-Friday only

LAST TRIP

8:03 pm

| MINS AFTER THE HOUR |        | MON-FRI  | SAI     | SUN/HOL       |
|---------------------|--------|----------|---------|---------------|
| FIRSTTRIP           |        | 5:40 am  | 5:40 am |               |
| DAY                 | 6-8 am | :10, :40 |         |               |
|                     | 8-9 am | :10, :35 |         |               |
| 9–10 am             |        | :35      |         |               |
| 10 am-12 pm         |        | :25      | :40     | NO<br>SERVICE |
| 12–3 pm             |        | :20      |         | SERVICE       |
|                     | 3–6 pm | :25, :55 |         |               |
| EVE                 | 6-8 pm | :30      |         |               |
| LAST TRIP           | )      | 8:30 pm  | 7:40 pm |               |

| MINS AFTER THE HOUR |            | MON-FRI  | SAT     | SUN/HOL |
|---------------------|------------|----------|---------|---------|
| FIRST TRIP          |            | 5:05 am  | 6:00 am |         |
| DAY                 | 5-9 am     | :05, :35 |         |         |
|                     | 9–11 am    | :30      |         |         |
|                     | 11 am-2 pm | :20      |         |         |
| 2–3 pm              |            | :15      | :00     | NO      |
|                     | 3–4 pm     | :15, :50 | .00     | SERVICE |
| EVE                 | 4-5 pm     | :20, :50 |         |         |
|                     | 5–6 pm     | :20, :55 |         |         |
| 6-8 pm              |            | :30      |         |         |
| LAST TRIP           |            | 7:30 pm  | 7:00 pm |         |