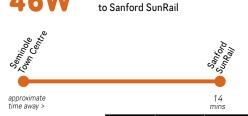

**WESTBOUND** to Seminole Town Centre

9:08 pm | 9:50 pm

LAST TRIP

## approximate time away > 31 12 20 mins MINS AFTER THE HOUR SUN/HOL FIRST TRIP 5:10 am 5:35 am 6:15 am DAY 5-6 am :10, :40 :35 :00, :20, 6 am-7 pm :40 :05, :35 :15 EVE 7-8 pm :35 NIGHT 8-9 pm :35 **LAST TRIP** 9:35 pm 9:35 pm 7:15 pm