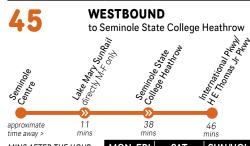

**EASTBOUND** 

| MINS AFTER THE HOUR |           | MON-FRI  | SAT     | SUN/HOL |
|---------------------|-----------|----------|---------|---------|
| FIRSTTRIP           |           | 5:20 am  | 6:05 am | 6:39 am |
| DAY                 | 5-8 am    | :20, :50 |         |         |
|                     | 8–9 am    | :20      |         |         |
|                     | 9 am-5 pm | :25      | ]   :39 |         |
| EVE                 | 5–6 pm    | :25, :55 | :05     | :39     |
|                     | 6-7 pm    | :23, :53 |         |         |
|                     | 7–8 pm    | :30      |         |         |
|                     | 8–9 pm    | :32      |         |         |
| LAST TRIP           |           | 9:32 pm  | 9:05 pm | 7:39 pm |

**WESTBOUND** to Seminole Town Centre

9:08 pm | 9:50 pm

LAST TRIP