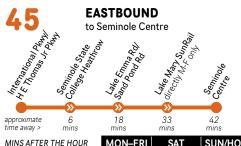

**EASTBOUND** 

| MINS AFTER THE HOUR |           | MON-FRI  | SAT     | SUN/HOL |
|---------------------|-----------|----------|---------|---------|
| FIRSTTRIP           |           | 5:20 am  | 6:05 am | 6:39 am |
| DAY                 | 5-8 am    | :20, :50 |         |         |
|                     | 8–9 am    | :20      |         |         |
|                     | 9 am-5 pm | :25      | ]   :39 |         |
| EVE                 | 5–6 pm    | :25, :55 | :05     | :39     |
|                     | 6-7 pm    | :23, :53 |         |         |
|                     | 7–8 pm    | :30      |         |         |
|                     | 8–9 pm    | :32      |         |         |
| LAST TRIP           |           | 9:32 pm  | 9:05 pm | 7:39 pm |