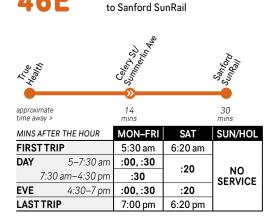

Celery Ave

Seminole County

Services Building

25th St

sunrail.com

Easy LYNX connections

**LEGEND** 

46E

or better during day times

Service every 60 minutes

**CENTRAL FLORIDA'S** 

**COMMUTER TRAIN** 

Summerlin Ave

Central Florida Regional Hospital

Mangoustine Ave

**SANFORD** 

| MINS AFTER THE HOUR |            | MON-FRI  | SAT     | SUN/HOL |
|---------------------|------------|----------|---------|---------|
| FIRST TRIP          |            | 5:05 am  | 6:00 am |         |
| DAY                 | 5-9 am     | :05, :35 |         |         |
|                     | 9–11 am    | :30      |         |         |
|                     | 11 am-2 pm | :20      |         |         |
| 2–3 pm              |            | :15      | :00     | NO      |
|                     | 3–4 pm     | :15, :50 | .00     | SERVICE |
| EVE                 | 4-5 pm     | :20, :50 |         |         |
|                     | 5–6 pm     | :20, :55 |         |         |
| 6-8 pm              |            | :30      |         |         |
| LAST TRIP           |            | 7:30 pm  | 7:00 pm |         |