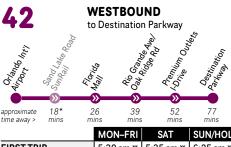

:45, 4:15, 4:45 pm trips begin at Shingle Creek Resort 6 min earlie

First trips from Orlando Premium Outlets at 4:43 am, 5:13 am and 5:43 am (Mon-Fri), 5:02 am and 5:32 am (Sat)

| FIRST TRIP         | 5:30 am ¤   | 5:35 am ¤            | 6:25 am ¤ |
|--------------------|-------------|----------------------|-----------|
| THEN SERVICE EVERY | 30 mins, 60 | <b>)</b> after 10 pm | 60 mins   |
| LAST TRIP          | 12:05 am    | 12:05 am             | 12:25 am  |
|                    | 114 5 15    | 50 0.00              |           |

Sand Lake Rd SunRail 4:19 pm–6:44 pm only ved Mon-Fri 5:50 am–9:30 am and

First trip from Florida Mall at 5:05 am and 5:35 am (Mon-Fri), 5:00 am and 5:30 am (Sat) and 5:55 am (Sun)

| <b>330</b> to             |             | Walt Disne | y World                     |          |                             |
|---------------------------|-------------|------------|-----------------------------|----------|-----------------------------|
| LYNX C<br>Station -       |             | Р          | Destination<br>kwy SuperSto |          | ney Springs<br>Isfer Center |
|                           |             |            |                             |          |                             |
| approximat<br>time away : |             |            | 20<br>mins                  |          | 49<br>mins                  |
| MINS AFT                  | ER THE HOUR | 2          | MON-FRI                     | SAT      | SUN/HOL                     |
| FIRSTT                    | RIP         |            | 5:15 am                     | 5:15 am  | 5:15 am                     |
| DAY                       | 5 am–4 j    | рт         | :15, :45                    |          |                             |
|                           | 4-51        | рт         | :15, :40                    |          |                             |
|                           | 5-61        | рт         | :05, :30, :55               | :15, :45 | :15, :45                    |
| EVE                       | 6-71        | om         | :20, :45                    |          |                             |
|                           | 7–11 (      | рт         | :15, :45                    |          |                             |