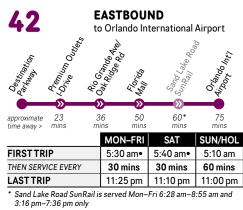

:45, 4:15, 4:45 pm trips begin at Shingle Creek Resort 6 min earlie

First trips from Orlando Premium Outlets at 4:43 am, 5:13 am and 5:43 am (Mon-Fri), 5:02 am and 5:32 am (Sat)

| FIRST TRIP         | 5:30 am ¤   | 5:35 am ¤            | 6:25 am ¤ |
|--------------------|-------------|----------------------|-----------|
| THEN SERVICE EVERY | 30 mins, 60 | <b>)</b> after 10 pm | 60 mins   |
| LAST TRIP          | 12:05 am    | 12:05 am             | 12:25 am  |
|                    | 114 5 15    | 50 0.00              |           |

Sand Lake Rd SunRail 4:19 pm–6:44 pm only ved Mon-Fri 5:50 am–9:30 am and

First trip from Florida Mall at 5:05 am and 5:35 am (Mon-Fri), 5:00 am and 5:30 am (Sat) and 5:55 am (Sun)

| <b>330</b> to             |             | Walt Disne | y World                     |          |                             |
|---------------------------|-------------|------------|-----------------------------|----------|-----------------------------|
| LYNX C<br>Station -       |             | Р          | Destination<br>kwy SuperSto |          | ney Springs<br>Isfer Center |
|                           |             |            |                             |          |                             |
| approximat<br>time away : |             |            | 20<br>mins                  |          | 49<br>mins                  |
| MINS AFT                  | ER THE HOUR | 2          | MON-FRI                     | SAT      | SUN/HOL                     |
| FIRSTT                    | RIP         |            | 5:15 am                     | 5:15 am  | 5:15 am                     |
| DAY                       | 5 am–4 j    | рт         | :15, :45                    |          |                             |
|                           | 4-51        | рт         | :15, :40                    |          |                             |
|                           | 5-61        | рт         | :05, :30, :55               | :15, :45 | :15, :45                    |
| EVE                       | 6-71        | om         | :20, :45                    |          |                             |
|                           | 7–11 (      | рт         | :15, :45                    |          |                             |