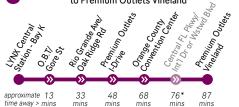

\* Service via Westwood Blvd instead of International Dr

|                               | Diagranis sii           | ow major                    | points     | Un cach                   |
|-------------------------------|-------------------------|-----------------------------|------------|---------------------------|
| 38<br>LYNX Cen<br>Station - B | tral Universal Orla     | nation Parkw<br>ndo Destina | <i>,</i> . | Stop<br>Shingle<br>Creek* |
| approximate<br>time away >    | Normality<br>19<br>mins |                             | 41<br>nins | 47<br>mins                |
| MINS AFTE                     | R THE HOUR              | MON-FRI                     | SAT        | SUN                       |
| FIRSTTR                       | IP                      | !                           | 5:45 am    |                           |
| DAY 5                         | 5–7 am, 3–4 pm          | :1                          | 15*, :45*  |                           |
|                               | 7 am–10 pm              | :                           | :15, :45   |                           |
| LAST TRI                      | P                       | 1                           | 0:15 pm    |                           |

\* trips continue to Shingle Creek Resort from Destination Pkwy

| 38<br>Shingle | INBO<br>to LYN)<br>Destination Pkwy | Central Sta      | tion<br>ando LYNX Central |
|---------------|-------------------------------------|------------------|---------------------------|
| Creek*        | SuperStop                           | Parking Gar      | age Station - Bay B       |
| -             |                                     |                  |                           |
|               | approximate<br>time away >          | 21<br>mins       | 40<br>mins                |
| MINS AFTE     | R THE HOUR                          | MON-FRI          | SAT SUN                   |
| FIRSTTR       | IP                                  |                  | 6:15 am                   |
| DAY           | 6 am–7 pm                           | :                | 15*, :45*                 |
| EVENING       | <b>3</b> 7–11 pm                    | :10, :40         | .15 ./5                   |
|               | 11 pm–12 am                         | :15, :45         | :15, :45                  |
| LAST TR       | P                                   |                  | 11:45 pm                  |
| * 3.45 4.1    | 5 4:45 nm trins begi                | n at Shinala Cra | ek Resort 6 min earlier   |