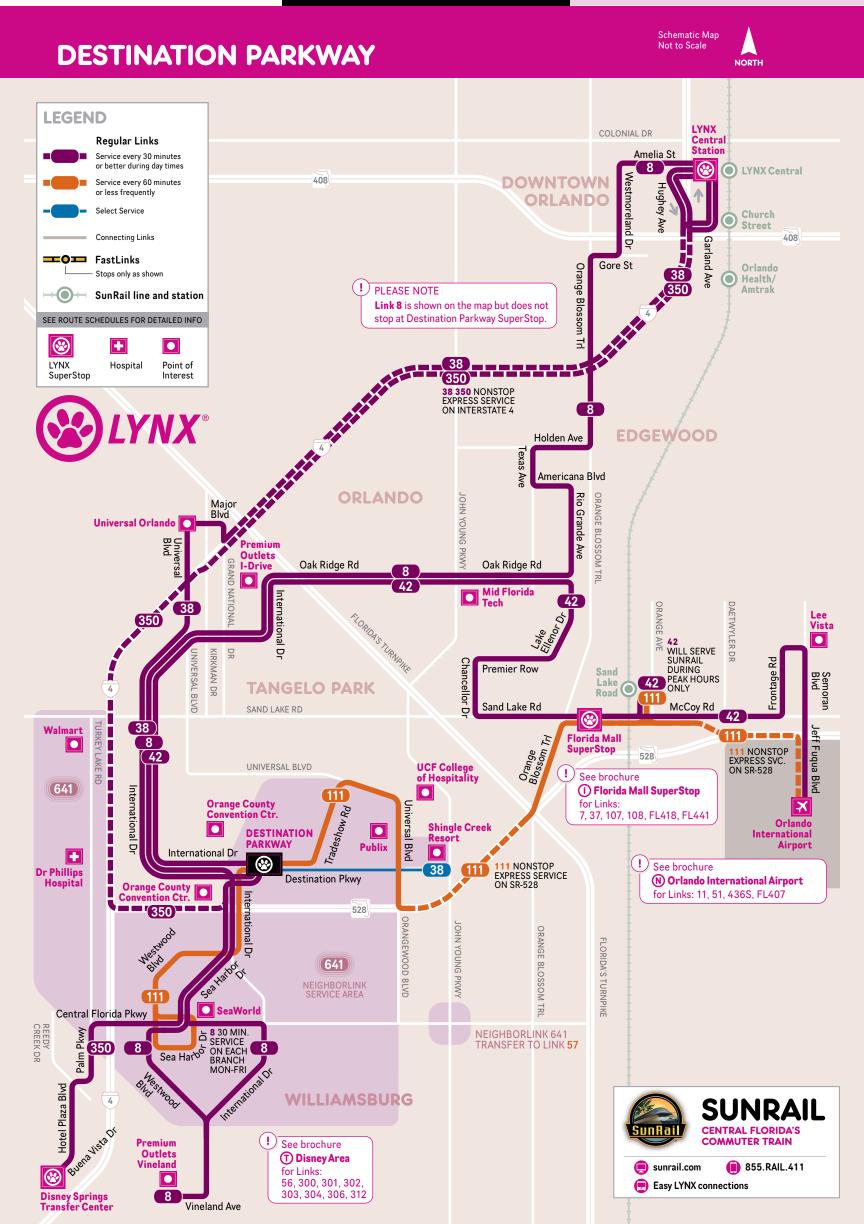

# **BUS SERVICE FREQUENCY**

EFFECTIVE AUGUST 2022 - ALL BUS SERVICE FREQUENCIES ARE APPROXIMATE AND SUBJECT TO CHANGE Times indicate departures from the BEGINNING of the route. Diagrams show major points on each Link – buses make additional local stops along the way.