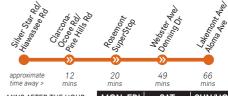

# **SOUTHBOUND** to Winter Park 16-22

| MINS AFT | ER THE HOUR | MON-FRI  | SAT     | SUN/HOL  |
|----------|-------------|----------|---------|----------|
| FIRSTTI  | RIP         | 5:50 am  | 6:00 am | 6:30 am  |
| DAY      | 6–7 am      | :50      |         | :30      |
|          | 7–8:30 am   | :50      |         | :15, :00 |
|          | 8:30-9 am   |          |         | :45      |
|          | 9–10 am     | .55      |         | :30      |
|          | 10–11 am    | :55      |         | :15      |
|          | 11–12 pm    |          |         | :00, :45 |
|          | 12 pm-1 pm  |          | :00     | :30      |
|          | 1–2 pm      | :50      |         | :15      |
|          | 2–3 pm      |          |         | :00, :45 |
|          | 3–4 pm      |          |         | :30      |
|          | 4-5 pm      | :45      |         | :15      |
|          | 5–6 pm      | :50      |         | :00, :45 |
| EVE      | 6–8 pm      | :55      |         | :30      |
| NIGHT    | 9 pm-12 am  | :15      |         |          |
| LASTTR   | IP.         | 12:15 am | 9:00 pm | 7:30 pm  |

Trips end at Winter Park SunRail, 6:23 am-8:27 am and 4:22 pm-8:30 pm Monday to Friday only

Sunday trips return to Webster Ave & Denning Drive after serving **INBOUND** 

| 111110      |                                                               |                                                                                                                                                                                                                        | ***************************************                                                                                                                                                                                                                                                                                                                                                                                                                                                                                                                                                                                                                                                                                                                                                                                                                                                                                                                                                                                                                                                                                                                                                                                                                                                                                                                                                                                                                                                                                                                                                                                                                                                                                                                                                                                                                                                                                                                                                                                                                                                                                        |
|-------------|---------------------------------------------------------------|------------------------------------------------------------------------------------------------------------------------------------------------------------------------------------------------------------------------|--------------------------------------------------------------------------------------------------------------------------------------------------------------------------------------------------------------------------------------------------------------------------------------------------------------------------------------------------------------------------------------------------------------------------------------------------------------------------------------------------------------------------------------------------------------------------------------------------------------------------------------------------------------------------------------------------------------------------------------------------------------------------------------------------------------------------------------------------------------------------------------------------------------------------------------------------------------------------------------------------------------------------------------------------------------------------------------------------------------------------------------------------------------------------------------------------------------------------------------------------------------------------------------------------------------------------------------------------------------------------------------------------------------------------------------------------------------------------------------------------------------------------------------------------------------------------------------------------------------------------------------------------------------------------------------------------------------------------------------------------------------------------------------------------------------------------------------------------------------------------------------------------------------------------------------------------------------------------------------------------------------------------------------------------------------------------------------------------------------------------------|
| ER THE HOUR | MON-FRI                                                       | SAT                                                                                                                                                                                                                    | SUN/HOL                                                                                                                                                                                                                                                                                                                                                                                                                                                                                                                                                                                                                                                                                                                                                                                                                                                                                                                                                                                                                                                                                                                                                                                                                                                                                                                                                                                                                                                                                                                                                                                                                                                                                                                                                                                                                                                                                                                                                                                                                                                                                                                        |
| RIP         | 5:15 am                                                       | 5:15 am                                                                                                                                                                                                                | 5:25 am                                                                                                                                                                                                                                                                                                                                                                                                                                                                                                                                                                                                                                                                                                                                                                                                                                                                                                                                                                                                                                                                                                                                                                                                                                                                                                                                                                                                                                                                                                                                                                                                                                                                                                                                                                                                                                                                                                                                                                                                                                                                                                                        |
| 5–6 am      | :15, :30,<br>:45, :58                                         | .1E ./E                                                                                                                                                                                                                | :25                                                                                                                                                                                                                                                                                                                                                                                                                                                                                                                                                                                                                                                                                                                                                                                                                                                                                                                                                                                                                                                                                                                                                                                                                                                                                                                                                                                                                                                                                                                                                                                                                                                                                                                                                                                                                                                                                                                                                                                                                                                                                                                            |
| 6–7 am      | :10, :25,<br>:37, :50                                         | :15,:45                                                                                                                                                                                                                |                                                                                                                                                                                                                                                                                                                                                                                                                                                                                                                                                                                                                                                                                                                                                                                                                                                                                                                                                                                                                                                                                                                                                                                                                                                                                                                                                                                                                                                                                                                                                                                                                                                                                                                                                                                                                                                                                                                                                                                                                                                                                                                                |
| 7–9 am      |                                                               | :10, :40                                                                                                                                                                                                               | :25, :55**                                                                                                                                                                                                                                                                                                                                                                                                                                                                                                                                                                                                                                                                                                                                                                                                                                                                                                                                                                                                                                                                                                                                                                                                                                                                                                                                                                                                                                                                                                                                                                                                                                                                                                                                                                                                                                                                                                                                                                                                                                                                                                                     |
| 9 am-12 pm  | :05, :20,<br>:35, :50*                                        |                                                                                                                                                                                                                        |                                                                                                                                                                                                                                                                                                                                                                                                                                                                                                                                                                                                                                                                                                                                                                                                                                                                                                                                                                                                                                                                                                                                                                                                                                                                                                                                                                                                                                                                                                                                                                                                                                                                                                                                                                                                                                                                                                                                                                                                                                                                                                                                |
| 12–4 pm     |                                                               | .05 .25                                                                                                                                                                                                                |                                                                                                                                                                                                                                                                                                                                                                                                                                                                                                                                                                                                                                                                                                                                                                                                                                                                                                                                                                                                                                                                                                                                                                                                                                                                                                                                                                                                                                                                                                                                                                                                                                                                                                                                                                                                                                                                                                                                                                                                                                                                                                                                |
| 4–5 pm      | :00, :15,<br>:30, :50                                         | .00, .30                                                                                                                                                                                                               | :20, :50                                                                                                                                                                                                                                                                                                                                                                                                                                                                                                                                                                                                                                                                                                                                                                                                                                                                                                                                                                                                                                                                                                                                                                                                                                                                                                                                                                                                                                                                                                                                                                                                                                                                                                                                                                                                                                                                                                                                                                                                                                                                                                                       |
| 5–6 pm      | :05, :20,<br>:35, :50                                         |                                                                                                                                                                                                                        |                                                                                                                                                                                                                                                                                                                                                                                                                                                                                                                                                                                                                                                                                                                                                                                                                                                                                                                                                                                                                                                                                                                                                                                                                                                                                                                                                                                                                                                                                                                                                                                                                                                                                                                                                                                                                                                                                                                                                                                                                                                                                                                                |
| 6–7 pm      | :05, :20,<br>:55                                              | :05, :55                                                                                                                                                                                                               | :20, :55                                                                                                                                                                                                                                                                                                                                                                                                                                                                                                                                                                                                                                                                                                                                                                                                                                                                                                                                                                                                                                                                                                                                                                                                                                                                                                                                                                                                                                                                                                                                                                                                                                                                                                                                                                                                                                                                                                                                                                                                                                                                                                                       |
| 7–9:30 pm   | :55                                                           | .EE                                                                                                                                                                                                                    | :25, :55                                                                                                                                                                                                                                                                                                                                                                                                                                                                                                                                                                                                                                                                                                                                                                                                                                                                                                                                                                                                                                                                                                                                                                                                                                                                                                                                                                                                                                                                                                                                                                                                                                                                                                                                                                                                                                                                                                                                                                                                                                                                                                                       |
| 9:30-11 pm  | :00                                                           | .55                                                                                                                                                                                                                    | .25, :55                                                                                                                                                                                                                                                                                                                                                                                                                                                                                                                                                                                                                                                                                                                                                                                                                                                                                                                                                                                                                                                                                                                                                                                                                                                                                                                                                                                                                                                                                                                                                                                                                                                                                                                                                                                                                                                                                                                                                                                                                                                                                                                       |
| 11 pm-12 am | :05                                                           |                                                                                                                                                                                                                        |                                                                                                                                                                                                                                                                                                                                                                                                                                                                                                                                                                                                                                                                                                                                                                                                                                                                                                                                                                                                                                                                                                                                                                                                                                                                                                                                                                                                                                                                                                                                                                                                                                                                                                                                                                                                                                                                                                                                                                                                                                                                                                                                |
| LASTTRIP    |                                                               | 10:55 pm                                                                                                                                                                                                               | 9:55 pm                                                                                                                                                                                                                                                                                                                                                                                                                                                                                                                                                                                                                                                                                                                                                                                                                                                                                                                                                                                                                                                                                                                                                                                                                                                                                                                                                                                                                                                                                                                                                                                                                                                                                                                                                                                                                                                                                                                                                                                                                                                                                                                        |
|             | 9 am-12 pm 12-4 pm 4-5 pm 5-6 pm 6-7 pm 7-9:30 pm 11 pm-12 am | \$15.15 am  5-6 am 5-6 am 155.30, 145.558 6-7 am 10.125, 137,150 7-9 am  9 am-12 pm 12-4 pm 4-5 pm 4-5 pm 5-6 pm 5-6 pm 5-6 pm 1055,120, 135,150 6-7 pm 1055,120, 155 7-9:30 pm 155 9:30-11 pm 100 11 pm-12 am 155,150 | RIP 5:15 am 5-6 am 1:15, :30, 2:45, :58 6-7 am 7-9 am 9 am-12 pm 12-4 pm 4-5 pm 5-6 pm 55, :20, 35, :50 5-6 pm 105, :20, 35, :50 5-6 pm 105, :20, 35, :50 6-7 pm 105, :20, 555 7-9:30 pm 155 9:30-11 pm 100 11 pm-12 am 5:15 in am 5:15 am 6-7 am 5:15, :45 5:15, :45 5:15, :45 5:15, :45 5:15, :45 5:15, :45 5:15, :45 5:15, :45 5:15, :45 5:15, :45 5:15, :45 5:15, :45 5:15, :45 5:15, :45 5:15, :45 5:15, :45 5:15, :45 5:15, :45 5:15, :45 5:15, :45 5:15, :45 5:15, :45 5:15, :45 5:15, :45 5:15, :45 5:15, :45 5:15, :45 5:15, :45 5:15, :45 5:15, :45 5:15, :45 5:15, :45 5:15, :45 5:15, :45 5:15, :45 5:15, :45 5:15, :45 5:15, :45 5:15, :45 5:15, :45 5:15, :45 5:15, :45 5:15, :45 5:15, :45 5:15, :45 5:15, :45 5:15, :45 5:15, :45 5:15, :45 5:15, :45 5:15, :45 5:15, :45 5:15, :45 5:15, :45 5:15, :45 5:15, :45 5:15, :45 5:15, :45 5:15, :45 5:15, :45 5:15, :45 5:15, :45 5:15, :45 5:15, :45 5:15, :45 5:15, :45 5:15, :45 5:15, :45 5:15, :45 5:15, :45 5:15, :45 5:15, :45 5:15, :45 5:15, :45 5:15, :45 5:15, :45 5:15, :45 5:15, :45 5:15, :45 5:15, :45 5:15, :45 5:15, :45 5:15, :45 5:15, :45 5:15, :45 5:15, :45 5:15, :45 5:15, :45 5:15, :45 5:15, :45 5:15, :45 5:15, :45 5:15, :45 5:15, :45 5:15, :45 5:15, :45 5:15, :45 5:15, :45 5:15, :45 5:15, :45 5:15, :45 5:15, :45 5:15, :45 5:15, :45 5:15, :45 5:15, :45 5:15, :45 5:15, :45 5:15, :45 5:15, :45 5:15, :45 5:15, :45 5:15, :45 5:15, :45 5:15, :45 5:15, :45 5:15, :45 5:15, :45 5:15, :45 5:15, :45 5:15, :45 5:15, :45 5:15, :45 5:15, :45 5:15, :45 5:15, :45 5:15, :45 5:15, :45 5:15, :45 5:15, : |