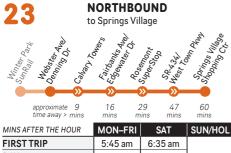

Except 3:45 trip \*\* Except 11:50 trip

| approximate<br>time away > | 10<br>mins | 26<br>mins            |          | 41<br>mins |
|----------------------------|------------|-----------------------|----------|------------|
| MINS AFTE                  | R THE HOUR | MON-FRI               | SAT      | SUN/HOL    |
| FIRSTTR                    | IP         | 4:30 am               | 4:45 am  | 5:15 am    |
| DAY                        | 4–5 am     | :30                   | :45      |            |
|                            | 5–6 am     | :15, :30,<br>:45      |          |            |
|                            | 6 am–6 pm  | :00, :15,<br>:30, :45 | :15, :45 | :15, :45   |
| EVE                        | 6-7 pm     | :15, :45              |          |            |
| NIGHT                      | 7–11 pm    | :45                   | :45      |            |
| LASTTRI                    | Р          | 11:45 pm              | 10:45 pm | 9:15 pm    |
|                            |            |                       | •        |            |