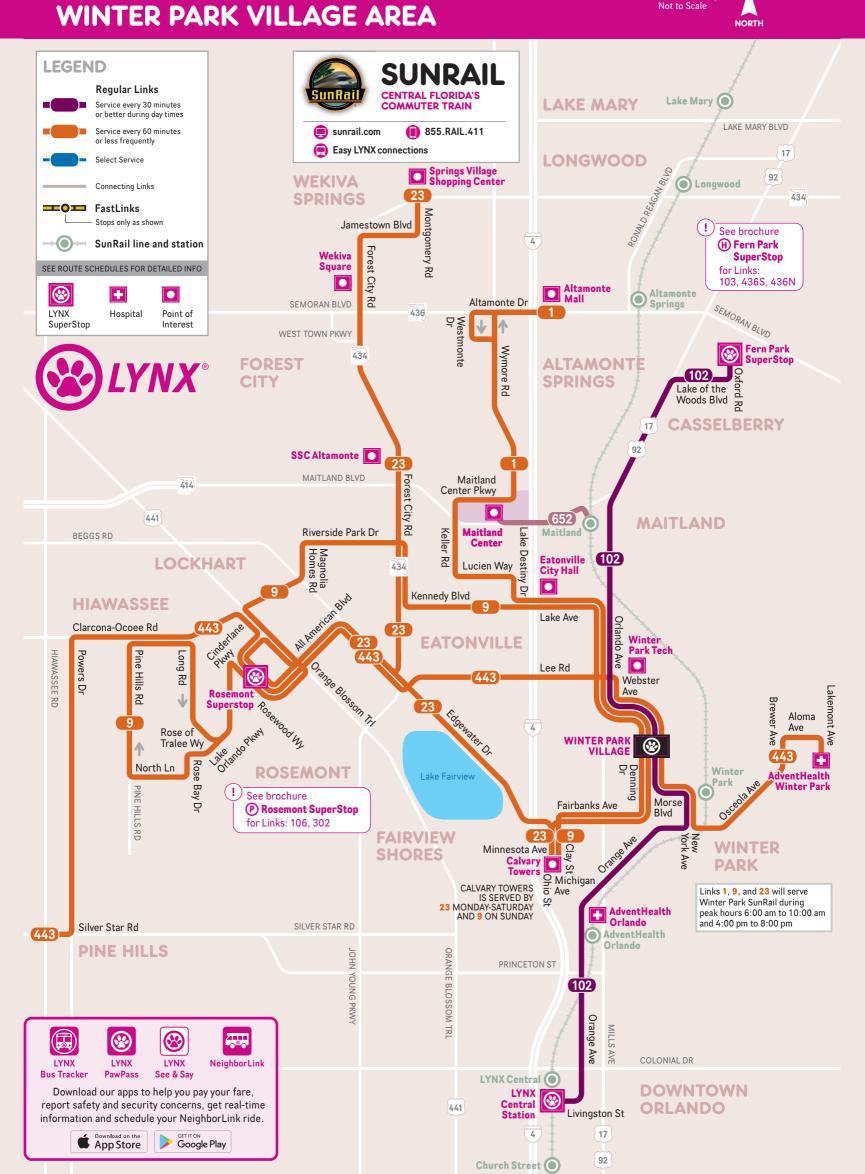

#### **NEIGHBORLINK** Maitland Center

NeighborLink 652 is based at the Maitland SunRail Station and provides curb-to-curb service to the Maitland Center with advanced reservations.

Passengers must call 407-244-0808 at least two hours in advance to arrange a pickup in the curbto-curb service area of Maitland Center or use the NeighborLink app.

|                 | MONDAY-FRIDAY ONLY  |
|-----------------|---------------------|
| AM TRIPS depart | 6:35, 7:35, 8:35 am |
| DAY             | NO SERVICE          |
| PM TRIPS arrive | 5:10, 6:15, 7:00 pm |
|                 |                     |

At SunRail Station