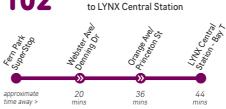

| time away > | mins                                  | mins n   | nins mins | mins     |
|-------------|---------------------------------------|----------|-----------|----------|
| MINS AFTER  | THE HOUR                              | MON-FRI  | SAT       | SUN/HOL  |
| FIRST TRI   | P                                     | 5:49 am  | 6:05 am   | 5:40 am  |
| DAY         | 6–7 am                                |          |           | :25      |
|             | 7–8 am                                | :49      |           | :10, :55 |
|             | 8-9 am                                |          |           | :40      |
|             | 9–10 am                               |          |           | :25      |
|             | 10-11 am                              |          |           | :10, :55 |
| 1           | 1 am-12 pm                            |          |           | :40      |
|             | 12–1 pm<br>1–2 pm<br>2–3 pm<br>3–4 pm |          | :50       | :25      |
|             |                                       |          | :05       | :10, :55 |
|             |                                       |          | :05       | :40      |
|             |                                       |          |           | :25      |
|             | 4-5 pm                                | :54      |           | :10, :55 |
| EVE         | 5-6 pm                                | :59      |           | :40      |
|             | 6-8 pm                                | :54      |           | .40      |
|             | 8–9 pm<br>9–10 pm                     |          |           |          |
|             |                                       |          |           |          |
| NIGHT       | 10-11 pm                              | :10      |           |          |
| LAST TRIF   |                                       | 11:10 pm | 9:05 pm   | 6:40 pm  |
|             |                                       |          |           |          |