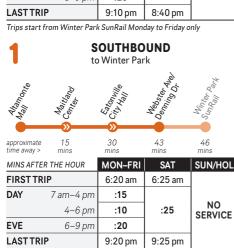

| MINS AFTE | R THE HOUR | MON-FRI | SAT             | SUN/HOL |
|-----------|------------|---------|-----------------|---------|
| FIRSTTR   | IP         | 6:15 am | 6:40 am         |         |
| DAY       | 7 am-6 pm  | :15     |                 |         |
| EVE       | 6-7 pm     | :20     | :40 NO<br>SERVI |         |
|           | 7–8 pm     | :30     |                 |         |
|           | 8-9 pm     | :20     |                 |         |
| LASTTRI   | Р          | 9:10 pm | 8:40 pm         |         |

Trips end at Winter Park SunRail Monday to Friday only

| MINS AFTER THE HOUR |           | MON-FRI | SAT     | SUN/HOL |
|---------------------|-----------|---------|---------|---------|
| FIRSTTRIP           |           | 5:45 am | 6:35 am |         |
| DAY                 | 6-7 am    | :42     |         |         |
|                     | 7 am-1 pm | :43     |         |         |
|                     | 1–2 pm    | om :40  |         |         |
|                     | 2–3 pm    | :41     |         | NO      |
|                     | 3–4 pm    | :42     | :35     | SERVICE |
|                     | 4–5 pm    | om :43  |         |         |
|                     | 5–6 pm    | :44     |         |         |
| <b>EVENING</b>      | 6-7 pm    | :49     |         |         |
| LASTTRI             | Р         | 7:47 pm | 7:35 pm |         |