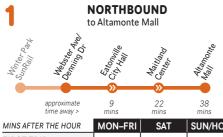

With LYNX

00.1¢

Regular

\$2.00

EFFECTIVE APRIL 2021 - ALL BUS SERVICE FREQUENCIES ARE APPROXIMATE AND SUBJECT TO CHANGE

Times indicate departures from the BEGINNING of the route. Diagrams show major points on each Link – buses make additional local stops along the way.

| MINS AFTE | R THE HOUR | MON-FRI | SAT             | SUN/HOL |
|-----------|------------|---------|-----------------|---------|
| FIRSTTR   | IP         | 6:15 am | 6:40 am         |         |
| DAY       | 7 am-6 pm  | :15     |                 |         |
| EVE       | 6-7 pm     | :20     | :40 NO<br>SERVI |         |
|           | 7–8 pm     | :30     |                 |         |
|           | 8-9 pm     | :20     |                 |         |
| LASTTRI   | Р          | 9:10 pm | 8:40 pm         |         |