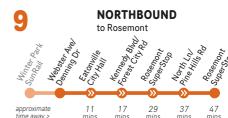

Trips end at Winter Park SunRail, 6:23 am-8:27 am and 4:22 pm-8:30 pm Monday to Friday only

Sunday trips return to Webster Ave & Denning Drive after serving **INBOUND** 

| 111110      |                                                               |                                                                                                                                                                                                                        | ***************************************                                                                                                                                                                                                                                                                                                                                                                                                                                                                                                                                                                                                                                                                                                                                                                                                                                                                                                                                                                                                                                                                                                                                                                                                                                                                                                                                                                                                                                                                                                                                                                                                                                                                                                                                                                                                                                                                                                                                                                                                                                                                                        |
|-------------|---------------------------------------------------------------|------------------------------------------------------------------------------------------------------------------------------------------------------------------------------------------------------------------------|--------------------------------------------------------------------------------------------------------------------------------------------------------------------------------------------------------------------------------------------------------------------------------------------------------------------------------------------------------------------------------------------------------------------------------------------------------------------------------------------------------------------------------------------------------------------------------------------------------------------------------------------------------------------------------------------------------------------------------------------------------------------------------------------------------------------------------------------------------------------------------------------------------------------------------------------------------------------------------------------------------------------------------------------------------------------------------------------------------------------------------------------------------------------------------------------------------------------------------------------------------------------------------------------------------------------------------------------------------------------------------------------------------------------------------------------------------------------------------------------------------------------------------------------------------------------------------------------------------------------------------------------------------------------------------------------------------------------------------------------------------------------------------------------------------------------------------------------------------------------------------------------------------------------------------------------------------------------------------------------------------------------------------------------------------------------------------------------------------------------------------|
| ER THE HOUR | MON-FRI                                                       | SAT                                                                                                                                                                                                                    | SUN/HOL                                                                                                                                                                                                                                                                                                                                                                                                                                                                                                                                                                                                                                                                                                                                                                                                                                                                                                                                                                                                                                                                                                                                                                                                                                                                                                                                                                                                                                                                                                                                                                                                                                                                                                                                                                                                                                                                                                                                                                                                                                                                                                                        |
| RIP         | 5:15 am                                                       | 5:15 am                                                                                                                                                                                                                | 5:25 am                                                                                                                                                                                                                                                                                                                                                                                                                                                                                                                                                                                                                                                                                                                                                                                                                                                                                                                                                                                                                                                                                                                                                                                                                                                                                                                                                                                                                                                                                                                                                                                                                                                                                                                                                                                                                                                                                                                                                                                                                                                                                                                        |
| 5–6 am      | :15, :30,<br>:45, :58                                         | .1E ./E                                                                                                                                                                                                                | :25                                                                                                                                                                                                                                                                                                                                                                                                                                                                                                                                                                                                                                                                                                                                                                                                                                                                                                                                                                                                                                                                                                                                                                                                                                                                                                                                                                                                                                                                                                                                                                                                                                                                                                                                                                                                                                                                                                                                                                                                                                                                                                                            |
| 6–7 am      | :10, :25,<br>:37, :50                                         | :15,:45                                                                                                                                                                                                                |                                                                                                                                                                                                                                                                                                                                                                                                                                                                                                                                                                                                                                                                                                                                                                                                                                                                                                                                                                                                                                                                                                                                                                                                                                                                                                                                                                                                                                                                                                                                                                                                                                                                                                                                                                                                                                                                                                                                                                                                                                                                                                                                |
| 7–9 am      |                                                               | :10, :40                                                                                                                                                                                                               | :25, :55**                                                                                                                                                                                                                                                                                                                                                                                                                                                                                                                                                                                                                                                                                                                                                                                                                                                                                                                                                                                                                                                                                                                                                                                                                                                                                                                                                                                                                                                                                                                                                                                                                                                                                                                                                                                                                                                                                                                                                                                                                                                                                                                     |
| 9 am-12 pm  | :05, :20,<br>:35, :50*                                        |                                                                                                                                                                                                                        |                                                                                                                                                                                                                                                                                                                                                                                                                                                                                                                                                                                                                                                                                                                                                                                                                                                                                                                                                                                                                                                                                                                                                                                                                                                                                                                                                                                                                                                                                                                                                                                                                                                                                                                                                                                                                                                                                                                                                                                                                                                                                                                                |
| 12–4 pm     |                                                               | .05 .25                                                                                                                                                                                                                |                                                                                                                                                                                                                                                                                                                                                                                                                                                                                                                                                                                                                                                                                                                                                                                                                                                                                                                                                                                                                                                                                                                                                                                                                                                                                                                                                                                                                                                                                                                                                                                                                                                                                                                                                                                                                                                                                                                                                                                                                                                                                                                                |
| 4–5 pm      | :00, :15,<br>:30, :50                                         | .00, .30                                                                                                                                                                                                               | :20, :50                                                                                                                                                                                                                                                                                                                                                                                                                                                                                                                                                                                                                                                                                                                                                                                                                                                                                                                                                                                                                                                                                                                                                                                                                                                                                                                                                                                                                                                                                                                                                                                                                                                                                                                                                                                                                                                                                                                                                                                                                                                                                                                       |
| 5–6 pm      | :05, :20,<br>:35, :50                                         |                                                                                                                                                                                                                        |                                                                                                                                                                                                                                                                                                                                                                                                                                                                                                                                                                                                                                                                                                                                                                                                                                                                                                                                                                                                                                                                                                                                                                                                                                                                                                                                                                                                                                                                                                                                                                                                                                                                                                                                                                                                                                                                                                                                                                                                                                                                                                                                |
| 6–7 pm      | :05, :20,<br>:55                                              | :05, :55                                                                                                                                                                                                               | :20, :55                                                                                                                                                                                                                                                                                                                                                                                                                                                                                                                                                                                                                                                                                                                                                                                                                                                                                                                                                                                                                                                                                                                                                                                                                                                                                                                                                                                                                                                                                                                                                                                                                                                                                                                                                                                                                                                                                                                                                                                                                                                                                                                       |
| 7–9:30 pm   | :55                                                           | .EE                                                                                                                                                                                                                    | :25, :55                                                                                                                                                                                                                                                                                                                                                                                                                                                                                                                                                                                                                                                                                                                                                                                                                                                                                                                                                                                                                                                                                                                                                                                                                                                                                                                                                                                                                                                                                                                                                                                                                                                                                                                                                                                                                                                                                                                                                                                                                                                                                                                       |
| 9:30-11 pm  | :00                                                           | .55                                                                                                                                                                                                                    | .25, :55                                                                                                                                                                                                                                                                                                                                                                                                                                                                                                                                                                                                                                                                                                                                                                                                                                                                                                                                                                                                                                                                                                                                                                                                                                                                                                                                                                                                                                                                                                                                                                                                                                                                                                                                                                                                                                                                                                                                                                                                                                                                                                                       |
| 11 pm-12 am | :05                                                           |                                                                                                                                                                                                                        |                                                                                                                                                                                                                                                                                                                                                                                                                                                                                                                                                                                                                                                                                                                                                                                                                                                                                                                                                                                                                                                                                                                                                                                                                                                                                                                                                                                                                                                                                                                                                                                                                                                                                                                                                                                                                                                                                                                                                                                                                                                                                                                                |
| LASTTRIP    |                                                               | 10:55 pm                                                                                                                                                                                                               | 9:55 pm                                                                                                                                                                                                                                                                                                                                                                                                                                                                                                                                                                                                                                                                                                                                                                                                                                                                                                                                                                                                                                                                                                                                                                                                                                                                                                                                                                                                                                                                                                                                                                                                                                                                                                                                                                                                                                                                                                                                                                                                                                                                                                                        |
|             | 9 am-12 pm 12-4 pm 4-5 pm 5-6 pm 6-7 pm 7-9:30 pm 11 pm-12 am | \$15.15 am  5-6 am 5-6 am 155.30, 145.558 6-7 am 10.125, 137,150 7-9 am  9 am-12 pm 12-4 pm 4-5 pm 4-5 pm 5-6 pm 5-6 pm 5-6 pm 1055,120, 135,150 6-7 pm 1055,120, 155 7-9:30 pm 155 9:30-11 pm 100 11 pm-12 am 155,150 | RIP 5:15 am 5-6 am 1:15, :30, 2:45, :58 6-7 am 7-9 am 9 am-12 pm 12-4 pm 4-5 pm 5-6 pm 55, :20, 35, :50 5-6 pm 105, :20, 35, :50 5-6 pm 105, :20, 35, :50 6-7 pm 105, :20, 555 7-9:30 pm 155 9:30-11 pm 100 11 pm-12 am 5:15 in am 5:15 am 6-7 am 5:15, :45 5:15, :45 5:15, :45 5:15, :45 5:15, :45 5:15, :45 5:15, :45 5:15, :45 5:15, :45 5:15, :45 5:15, :45 5:15, :45 5:15, :45 5:15, :45 5:15, :45 5:15, :45 5:15, :45 5:15, :45 5:15, :45 5:15, :45 5:15, :45 5:15, :45 5:15, :45 5:15, :45 5:15, :45 5:15, :45 5:15, :45 5:15, :45 5:15, :45 5:15, :45 5:15, :45 5:15, :45 5:15, :45 5:15, :45 5:15, :45 5:15, :45 5:15, :45 5:15, :45 5:15, :45 5:15, :45 5:15, :45 5:15, :45 5:15, :45 5:15, :45 5:15, :45 5:15, :45 5:15, :45 5:15, :45 5:15, :45 5:15, :45 5:15, :45 5:15, :45 5:15, :45 5:15, :45 5:15, :45 5:15, :45 5:15, :45 5:15, :45 5:15, :45 5:15, :45 5:15, :45 5:15, :45 5:15, :45 5:15, :45 5:15, :45 5:15, :45 5:15, :45 5:15, :45 5:15, :45 5:15, :45 5:15, :45 5:15, :45 5:15, :45 5:15, :45 5:15, :45 5:15, :45 5:15, :45 5:15, :45 5:15, :45 5:15, :45 5:15, :45 5:15, :45 5:15, :45 5:15, :45 5:15, :45 5:15, :45 5:15, :45 5:15, :45 5:15, :45 5:15, :45 5:15, :45 5:15, :45 5:15, :45 5:15, :45 5:15, :45 5:15, :45 5:15, :45 5:15, :45 5:15, :45 5:15, :45 5:15, :45 5:15, :45 5:15, :45 5:15, :45 5:15, :45 5:15, :45 5:15, :45 5:15, :45 5:15, :45 5:15, :45 5:15, :45 5:15, :45 5:15, :45 5:15, :45 5:15, :45 5:15, :45 5:15, :45 5:15, :45 5:15, :45 5:15, :45 5:15, :45 5:15, :45 5:15, :45 5:15, :45 5:15, :45 5:15, :45 5:15, :45 5:15, :45 5:15, :45 5:15, : |

Except 3:45 trip \*\* Except 11:50 trip

| approximate<br>time away > | 10<br>mins | 26<br>mins            |          | 41<br>mins |
|----------------------------|------------|-----------------------|----------|------------|
| MINS AFTE                  | R THE HOUR | MON-FRI               | SAT      | SUN/HOL    |
| FIRSTTR                    | IP         | 4:30 am               | 4:45 am  | 5:15 am    |
| DAY                        | 4–5 am     | :30                   | :45      |            |
|                            | 5–6 am     | :15, :30,<br>:45      |          |            |
|                            | 6 am–6 pm  | :00, :15,<br>:30, :45 | :15, :45 | :15, :45   |
| EVE                        | 6-7 pm     | :15, :45              |          |            |
| NIGHT                      | 7–11 pm    | :45                   | :45      |            |
| LASTTRI                    | Р          | 11:45 pm              | 10:45 pm | 9:15 pm    |
|                            |            |                       | •        |            |