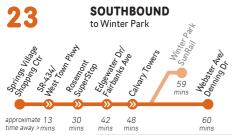

Trips end at Winter Park SunRail, 6:23 am-8:27 am and 4:22 pm-8:30 pm Monday to Friday only

Sunday trips return to Webster Ave & Denning Drive after serving **INBOUND** 

| 111110      |                                                               |                                                                                                                                                                                                                        | ***************************************                                                                                                                                                                                                                                                                                                                                                                                                                                                                                                                                                                                                                                                                                                                                                                                                                                                                                                                                                                                                                                                                                                                                                                                                                                                                                                                                                                                                                                                                                                                                                                                                                                                                                                                                                                                                                                                                                                                                                                                                                                                                                        |
|-------------|---------------------------------------------------------------|------------------------------------------------------------------------------------------------------------------------------------------------------------------------------------------------------------------------|--------------------------------------------------------------------------------------------------------------------------------------------------------------------------------------------------------------------------------------------------------------------------------------------------------------------------------------------------------------------------------------------------------------------------------------------------------------------------------------------------------------------------------------------------------------------------------------------------------------------------------------------------------------------------------------------------------------------------------------------------------------------------------------------------------------------------------------------------------------------------------------------------------------------------------------------------------------------------------------------------------------------------------------------------------------------------------------------------------------------------------------------------------------------------------------------------------------------------------------------------------------------------------------------------------------------------------------------------------------------------------------------------------------------------------------------------------------------------------------------------------------------------------------------------------------------------------------------------------------------------------------------------------------------------------------------------------------------------------------------------------------------------------------------------------------------------------------------------------------------------------------------------------------------------------------------------------------------------------------------------------------------------------------------------------------------------------------------------------------------------------|
| ER THE HOUR | MON-FRI                                                       | SAT                                                                                                                                                                                                                    | SUN/HOL                                                                                                                                                                                                                                                                                                                                                                                                                                                                                                                                                                                                                                                                                                                                                                                                                                                                                                                                                                                                                                                                                                                                                                                                                                                                                                                                                                                                                                                                                                                                                                                                                                                                                                                                                                                                                                                                                                                                                                                                                                                                                                                        |
| RIP         | 5:15 am                                                       | 5:15 am                                                                                                                                                                                                                | 5:25 am                                                                                                                                                                                                                                                                                                                                                                                                                                                                                                                                                                                                                                                                                                                                                                                                                                                                                                                                                                                                                                                                                                                                                                                                                                                                                                                                                                                                                                                                                                                                                                                                                                                                                                                                                                                                                                                                                                                                                                                                                                                                                                                        |
| 5–6 am      | :15, :30,<br>:45, :58                                         | .1E ./E                                                                                                                                                                                                                | :25                                                                                                                                                                                                                                                                                                                                                                                                                                                                                                                                                                                                                                                                                                                                                                                                                                                                                                                                                                                                                                                                                                                                                                                                                                                                                                                                                                                                                                                                                                                                                                                                                                                                                                                                                                                                                                                                                                                                                                                                                                                                                                                            |
| 6–7 am      | :10, :25,<br>:37, :50                                         | :15,:45                                                                                                                                                                                                                |                                                                                                                                                                                                                                                                                                                                                                                                                                                                                                                                                                                                                                                                                                                                                                                                                                                                                                                                                                                                                                                                                                                                                                                                                                                                                                                                                                                                                                                                                                                                                                                                                                                                                                                                                                                                                                                                                                                                                                                                                                                                                                                                |
| 7–9 am      |                                                               | :10, :40                                                                                                                                                                                                               | :25, :55**                                                                                                                                                                                                                                                                                                                                                                                                                                                                                                                                                                                                                                                                                                                                                                                                                                                                                                                                                                                                                                                                                                                                                                                                                                                                                                                                                                                                                                                                                                                                                                                                                                                                                                                                                                                                                                                                                                                                                                                                                                                                                                                     |
| 9 am-12 pm  | :05, :20,<br>:35, :50*                                        |                                                                                                                                                                                                                        |                                                                                                                                                                                                                                                                                                                                                                                                                                                                                                                                                                                                                                                                                                                                                                                                                                                                                                                                                                                                                                                                                                                                                                                                                                                                                                                                                                                                                                                                                                                                                                                                                                                                                                                                                                                                                                                                                                                                                                                                                                                                                                                                |
| 12–4 pm     |                                                               | .05 .25                                                                                                                                                                                                                |                                                                                                                                                                                                                                                                                                                                                                                                                                                                                                                                                                                                                                                                                                                                                                                                                                                                                                                                                                                                                                                                                                                                                                                                                                                                                                                                                                                                                                                                                                                                                                                                                                                                                                                                                                                                                                                                                                                                                                                                                                                                                                                                |
| 4–5 pm      | :00, :15,<br>:30, :50                                         | .00, .30                                                                                                                                                                                                               | :20, :50                                                                                                                                                                                                                                                                                                                                                                                                                                                                                                                                                                                                                                                                                                                                                                                                                                                                                                                                                                                                                                                                                                                                                                                                                                                                                                                                                                                                                                                                                                                                                                                                                                                                                                                                                                                                                                                                                                                                                                                                                                                                                                                       |
| 5–6 pm      | :05, :20,<br>:35, :50                                         |                                                                                                                                                                                                                        |                                                                                                                                                                                                                                                                                                                                                                                                                                                                                                                                                                                                                                                                                                                                                                                                                                                                                                                                                                                                                                                                                                                                                                                                                                                                                                                                                                                                                                                                                                                                                                                                                                                                                                                                                                                                                                                                                                                                                                                                                                                                                                                                |
| 6–7 pm      | :05, :20,<br>:55                                              | :05, :55                                                                                                                                                                                                               | :20, :55                                                                                                                                                                                                                                                                                                                                                                                                                                                                                                                                                                                                                                                                                                                                                                                                                                                                                                                                                                                                                                                                                                                                                                                                                                                                                                                                                                                                                                                                                                                                                                                                                                                                                                                                                                                                                                                                                                                                                                                                                                                                                                                       |
| 7–9:30 pm   | :55                                                           | .EE                                                                                                                                                                                                                    | :25, :55                                                                                                                                                                                                                                                                                                                                                                                                                                                                                                                                                                                                                                                                                                                                                                                                                                                                                                                                                                                                                                                                                                                                                                                                                                                                                                                                                                                                                                                                                                                                                                                                                                                                                                                                                                                                                                                                                                                                                                                                                                                                                                                       |
| 9:30-11 pm  | :00                                                           | .55                                                                                                                                                                                                                    | .25, :55                                                                                                                                                                                                                                                                                                                                                                                                                                                                                                                                                                                                                                                                                                                                                                                                                                                                                                                                                                                                                                                                                                                                                                                                                                                                                                                                                                                                                                                                                                                                                                                                                                                                                                                                                                                                                                                                                                                                                                                                                                                                                                                       |
| 11 pm-12 am | :05                                                           |                                                                                                                                                                                                                        |                                                                                                                                                                                                                                                                                                                                                                                                                                                                                                                                                                                                                                                                                                                                                                                                                                                                                                                                                                                                                                                                                                                                                                                                                                                                                                                                                                                                                                                                                                                                                                                                                                                                                                                                                                                                                                                                                                                                                                                                                                                                                                                                |
| LASTTRIP    |                                                               | 10:55 pm                                                                                                                                                                                                               | 9:55 pm                                                                                                                                                                                                                                                                                                                                                                                                                                                                                                                                                                                                                                                                                                                                                                                                                                                                                                                                                                                                                                                                                                                                                                                                                                                                                                                                                                                                                                                                                                                                                                                                                                                                                                                                                                                                                                                                                                                                                                                                                                                                                                                        |
|             | 9 am-12 pm 12-4 pm 4-5 pm 5-6 pm 6-7 pm 7-9:30 pm 11 pm-12 am | \$15.15 am  5-6 am 5-6 am 155.30, 145.558 6-7 am 10.125, 137,150 7-9 am  9 am-12 pm 12-4 pm 4-5 pm 4-5 pm 5-6 pm 5-6 pm 5-6 pm 1055,120, 135,150 6-7 pm 1055,120, 155 7-9:30 pm 155 9:30-11 pm 100 11 pm-12 am 155,150 | RIP 5:15 am 5-6 am 1:15, :30, 2:45, :58 6-7 am 7-9 am 9 am-12 pm 12-4 pm 4-5 pm 5-6 pm 55, :20, 35, :50 5-6 pm 105, :20, 35, :50 5-6 pm 105, :20, 35, :50 6-7 pm 105, :20, 555 7-9:30 pm 155 9:30-11 pm 100 11 pm-12 am 5:15 in am 5:15 am 6-7 am 5:15, :45 5:15, :45 5:15, :45 5:15, :45 5:15, :45 5:15, :45 5:15, :45 5:15, :45 5:15, :45 5:15, :45 5:15, :45 5:15, :45 5:15, :45 5:15, :45 5:15, :45 5:15, :45 5:15, :45 5:15, :45 5:15, :45 5:15, :45 5:15, :45 5:15, :45 5:15, :45 5:15, :45 5:15, :45 5:15, :45 5:15, :45 5:15, :45 5:15, :45 5:15, :45 5:15, :45 5:15, :45 5:15, :45 5:15, :45 5:15, :45 5:15, :45 5:15, :45 5:15, :45 5:15, :45 5:15, :45 5:15, :45 5:15, :45 5:15, :45 5:15, :45 5:15, :45 5:15, :45 5:15, :45 5:15, :45 5:15, :45 5:15, :45 5:15, :45 5:15, :45 5:15, :45 5:15, :45 5:15, :45 5:15, :45 5:15, :45 5:15, :45 5:15, :45 5:15, :45 5:15, :45 5:15, :45 5:15, :45 5:15, :45 5:15, :45 5:15, :45 5:15, :45 5:15, :45 5:15, :45 5:15, :45 5:15, :45 5:15, :45 5:15, :45 5:15, :45 5:15, :45 5:15, :45 5:15, :45 5:15, :45 5:15, :45 5:15, :45 5:15, :45 5:15, :45 5:15, :45 5:15, :45 5:15, :45 5:15, :45 5:15, :45 5:15, :45 5:15, :45 5:15, :45 5:15, :45 5:15, :45 5:15, :45 5:15, :45 5:15, :45 5:15, :45 5:15, :45 5:15, :45 5:15, :45 5:15, :45 5:15, :45 5:15, :45 5:15, :45 5:15, :45 5:15, :45 5:15, :45 5:15, :45 5:15, :45 5:15, :45 5:15, :45 5:15, :45 5:15, :45 5:15, :45 5:15, :45 5:15, :45 5:15, :45 5:15, :45 5:15, :45 5:15, :45 5:15, :45 5:15, :45 5:15, :45 5:15, :45 5:15, :45 5:15, :45 5:15, :45 5:15, :45 5:15, :45 5:15, :45 5:15, : |