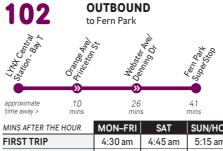

Except 3:45 trip \*\* Except 11:50 trip

| approximate<br>time away > | 10<br>mins | 26<br>mins            |          | 41<br>mins |
|----------------------------|------------|-----------------------|----------|------------|
| MINS AFTE                  | R THE HOUR | MON-FRI               | SAT      | SUN/HOL    |
| FIRSTTR                    | IP         | 4:30 am               | 4:45 am  | 5:15 am    |
| DAY                        | 4–5 am     | :30                   | :45      |            |
|                            | 5–6 am     | :15, :30,<br>:45      |          |            |
|                            | 6 am–6 pm  | :00, :15,<br>:30, :45 | :15, :45 | :15, :45   |
| EVE                        | 6-7 pm     | :15, :45              |          |            |
| NIGHT                      | 7–11 pm    | :45                   | :45      |            |
| LASTTRI                    | Р          | 11:45 pm              | 10:45 pm | 9:15 pm    |
|                            |            |                       | •        |            |