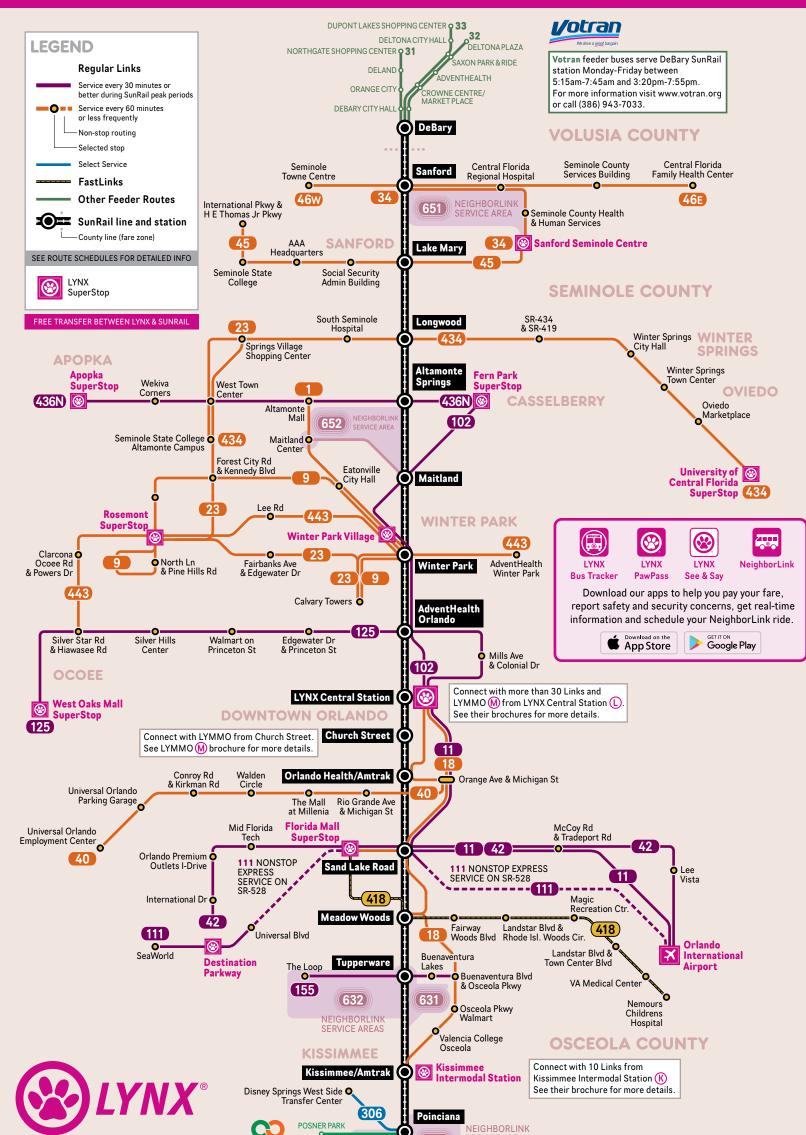

LYNX is the public transit provider for Orange, Osceola and Seminole counties. Additional connectivity with Lake and Polk counties.

**CONTACT US** for information on fares, bus stops, schedules and trip planning:

407-841-5969

phone

qolynx.com

web

THANK YOU FOR RIDING LYNX!

**BROCHURE SUNRAIL** CONNECTIONS

LYNX SunRail Connections 1, 9, 11, 18, 23, 34, 40, 42, 45 46E-W, 102, 111, 436N, 125, 155 306, 434, 443, 709, FL 418, NL 604, 631, 632, 651, 652

CONNECTING BUS SERVICE TO SUNRAIL STATIONS:

Sanford Lake Mary Longwood **Altamonte Springs** Maitland Winter Park AdventHealth Orlando

**LYNX Central Station Church Street** Orlando Health/Amtrak Sand Lake Road **Meadow Woods** Tupperware Kissimmee Intermodal **Poinciana** 