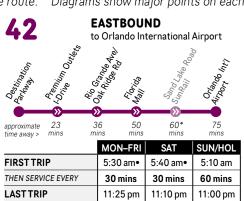

# **BUS SERVICE FREQUENCY**

EFFECTIVE APRIL 2022 - ALL BUS SERVICE FREQUENCIES ARE APPROXIMATE AND SUBJECT TO CHANGE Times indicate departures from the BEGINNING of the route. Diagrams show major points on each Link – buses make additional local stops along the way.