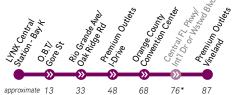

# **BUS SERVICE FREQUENCY**

EFFECTIVE APRIL 2022 - ALL BUS SERVICE FREQUENCIES ARE APPROXIMATE AND SUBJECT TO CHANGE Times indicate departures from the BEGINNING of the route. Diagrams show major points on each Link – buses make additional local stops along the way.